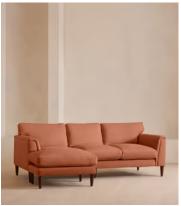

# Reya Chaise-end Sofa, Linen, Antique Rose, US

\$5,995 Regular price \$5,096 Member price

Our Reya sofa's soft, cushioned profile invites you to sink into its comforting curves with only relaxation in mind. The mid-century design takes inspiration from similar interiors seen throughout DUMBO House, with linen upholstery. Turned walnut legs lift this sofa off the floor to create the illusion of more space with an adjustable chaise end that can be adapted to suit your arrangement, for stretching out or socialising.