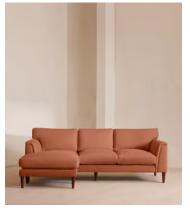

# Reya Chaise-end Sofa, Linen, Antique Rose, US

\$5,995 Regular price \$5,096 Member price

Our Reya sofa's soft, cushioned profile invites you to sink into its comforting curves with only relaxation in mind. The mid-century design takes inspiration from similar interiors seen throughout DUMBO House, with linen upholstery. Turned walnut legs lift this sofa off the floor to create the illusion of more space with an adjustable chaise end that can be adapted to suit your arrangement, for stretching out or socialising.