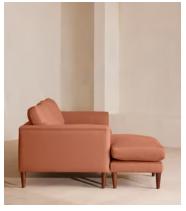

# Reya Chaise-end Sofa, Linen, Antique Rose, US

\$5,995 Regular price \$5,096 Member price

Our Reya sofa's soft, cushioned profile invites you to sink into its comforting curves with only relaxation in mind. The mid-century design takes inspiration from similar interiors seen throughout DUMBO House, with linen upholstery. Turned walnut legs lift this sofa off the floor to create the illusion of more space with an adjustable chaise end that can be adapted to suit your arrangement, for stretching out or socialising.