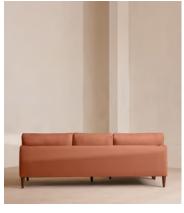

# Reya Chaise-end Sofa, Linen, Antique Rose, US

\$5,995 Regular price \$5,096 Member price

Our Reya sofa's soft, cushioned profile invites you to sink into its comforting curves with only relaxation in mind. The mid-century design takes inspiration from similar interiors seen throughout DUMBO House, with linen upholstery. Turned walnut legs lift this sofa off the floor to create the illusion of more space with an adjustable chaise end that can be adapted to suit your arrangement, for stretching out or socialising.