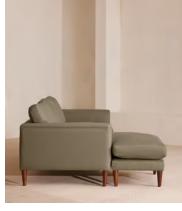

# Reya Chaise-end Sofa, Linen, Sage, US

\$5,995 Regular price \$5,096 Member price

Our Reya sofa's soft, cushioned profile invites you to sink into its comforting curves with only relaxation in mind. The mid-century design takes inspiration from similar interiors seen throughout DUMBO House, with linen upholstery. Turned walnut legs lift this sofa off the floor to create the illusion of more space with an adjustable chaise end that can be adapted to suit your arrangement, for stretching out or socialising.

### **Details**

Arm height: 21.7"

**Assembly required**: No **Composition**: 100% Linen

Fabric: Linen
Feet: Beech

Filling: Feather and foam

Frame: Birch

Removable cushions: Yes Removable legs: Yes Seat depth: 25.2" Seat height: 20.9" Seat width: 76"