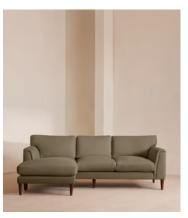

# Reya Chaise-end Sofa, Linen, Sage, US

\$5,995 Regular price \$5,096 Member price

Our Reya sofa's soft, cushioned profile invites you to sink into its comforting curves with only relaxation in mind. The mid-century design takes inspiration from similar interiors seen throughout DUMBO House, with linen upholstery. Turned walnut legs lift this sofa off the floor to create the illusion of more space with an adjustable chaise end that can be adapted to suit your arrangement, for stretching out or socialising.