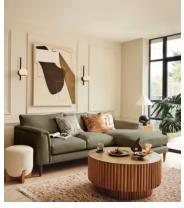

# Reya Chaise-end Sofa, Linen, Sage, US

\$5,995 Regular price \$5,096 Member price

Our Reya sofa's soft, cushioned profile invites you to sink into its comforting curves with only relaxation in mind. The mid-century design takes inspiration from similar interiors seen throughout DUMBO House, with linen upholstery. Turned walnut legs lift this sofa off the floor to create the illusion of more space with an adjustable chaise end that can be adapted to suit your arrangement, for stretching out or socialising.