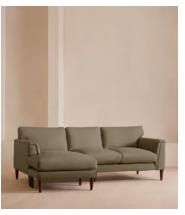

# Reya Chaise-end Sofa, Linen, Sage, US

\$5,995 Regular price \$5,096 Member price

Our Reya sofa's soft, cushioned profile invites you to sink into its comforting curves with only relaxation in mind. The mid-century design takes inspiration from similar interiors seen throughout DUMBO House, with linen upholstery. Turned walnut legs lift this sofa off the floor to create the illusion of more space with an adjustable chaise end that can be adapted to suit your arrangement, for stretching out or socialising.