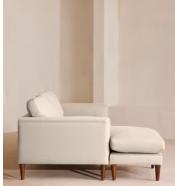

# Reya Chaise-end Sofa, Linen, Bisque, US

\$5,995 Regular price \$5,096 Member price

Our Reya sofa's soft, cushioned profile invites you to sink into its comforting curves with only relaxation in mind. The mid-century design takes inspiration from similar interiors seen throughout DUMBO House, with linen upholstery. Turned walnut legs lift this sofa off the floor to create the illusion of more space with an adjustable chaise end that can be adapted to suit your arrangement, for stretching out or socialising.

#### Details

Arm height: 21.7" Assembly required: No Composition: 100% Linen Fabric: Linen Feet: Beech Filling: Feather and foam Frame: Birch Removable cushions: Yes Removable legs: Yes Seat depth: 25.2" Seat height: 20.9" Seat width: 76" Care instructions: Professional upholstery cleaning