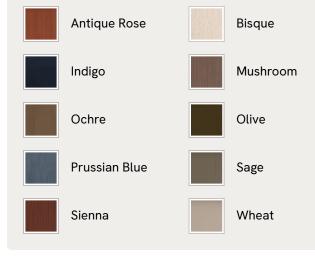

## SOHO HOME







#### Available in 10 linens



# Reya Chaise-end Sofa, Linen, Bisque, US

\$5,995 Regular price \$5,096 Member price

Our Reya sofa's soft, cushioned profile invites you to sink into its comforting curves with only relaxation in mind. The mid-century design takes inspiration from similar interiors seen throughout DUMBO House, with linen upholstery. Turned walnut legs lift this sofa off the floor to create the illusion of more space with an adjustable chaise end that can be adapted to suit your arrangement, for stretching out or socialising.

### Dimensions

Dimensions: H89 x W241 x D160cm / H35 x W95 x D63" Weight: 69kg / 152.1lbs Packaged dimensions: H71 x W244 x D112cm / H28 x W96.1 x D44.1" Packaged weight: 69kg / 152.1lbs

#### Details

Arm height: 21.7" Assembly required: No Composition: 100% Linen Fabric: Linen