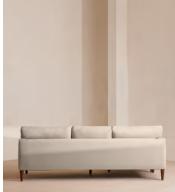

# Reya Chaise-end Sofa, Linen, Bisque, US

\$5,995 Regular price \$5,096 Member price

Our Reya sofa's soft, cushioned profile invites you to sink into its comforting curves with only relaxation in mind. The mid-century design takes inspiration from similar interiors seen throughout DUMBO House, with linen upholstery. Turned walnut legs lift this sofa off the floor to create the illusion of more space with an adjustable chaise end that can be adapted to suit your arrangement, for stretching out or socialising.

### Dimensions

Dimensions: H89 x W241 x D160cm / H35 x W95 x D63" Weight: 69kg / 152.1lbs Packaged dimensions: H71 x W244 x D112cm / H28 x W96.1 x D44.1" Packaged weight: 69kg / 152.1lbs