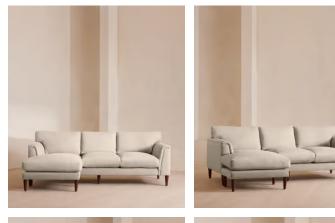

# Reya Chaise-end Sofa, Linen, Bisque, US

\$5,995 Regular price \$5,096 Member price

Our Reya sofa's soft, cushioned profile invites you to sink into its comforting curves with only relaxation in mind. The mid-century design takes inspiration from similar interiors seen throughout DUMBO House, with linen upholstery. Turned walnut legs lift this sofa off the floor to create the illusion of more space with an adjustable chaise end that can be adapted to suit your arrangement, for stretching out or socialising.

### Dimensions

Dimensions: H89 x W241 x D160cm / H35 x W95 x D63" Weight: 69kg / 152.1lbs Packaged dimensions: H71 x W244 x D112cm / H28 x W96.1 x D44.1" Packaged weight: 69kg / 152.1lbs