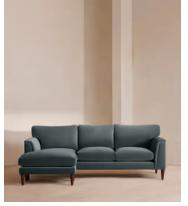

# Reya Chaise-end Sofa, Velvet, Grey Blue, US

\$5,195 Regular price \$4,416 Member price

Our Reya sofa's soft, cushioned profile invites you to sink into its comforting curves with only relaxation in mind. The mid-century design takes inspiration from similar interiors seen throughout DUMBO House, with velvet upholstery. Turned walnut legs lift this sofa off the floor to create the illusion of more space with an adjustable chaise end that can be adapted to suit your arrangement, for stretching out or socialising.