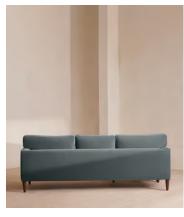

# Reya Chaise-end Sofa, Velvet, Grey Blue, US

\$5,195 Regular price \$4,416 Member price

Our Reya sofa's soft, cushioned profile invites you to sink into its comforting curves with only relaxation in mind. The mid-century design takes inspiration from similar interiors seen throughout DUMBO House, with velvet upholstery. Turned walnut legs lift this sofa off the floor to create the illusion of more space with an adjustable chaise end that can be adapted to suit your arrangement, for stretching out or socialising.