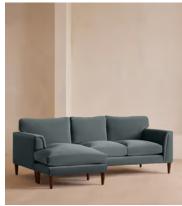

# Reya Chaise-end Sofa, Velvet, Grey Blue, US

\$5,195 Regular price \$4,416 Member price

Our Reya sofa's soft, cushioned profile invites you to sink into its comforting curves with only relaxation in mind. The mid-century design takes inspiration from similar interiors seen throughout DUMBO House, with velvet upholstery. Turned walnut legs lift this sofa off the floor to create the illusion of more space with an adjustable chaise end that can be adapted to suit your arrangement, for stretching out or socialising.