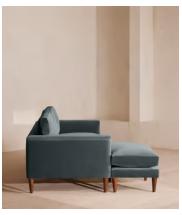

# Reya Chaise-end Sofa, Velvet, Grey Blue, US

\$5,195 Regular price \$4,416 Member price

Our Reya sofa's soft, cushioned profile invites you to sink into its comforting curves with only relaxation in mind. The mid-century design takes inspiration from similar interiors seen throughout DUMBO House, with velvet upholstery. Turned walnut legs lift this sofa off the floor to create the illusion of more space with an adjustable chaise end that can be adapted to suit your arrangement, for stretching out or socialising.