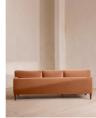

# Reya Chaise-end Sofa, Velvet, Antique Rose, Us

\$5,195 Regular \$4,416 Membership

#### Product details

Our Reya sofa's soft, cushioned profile invites you to sink into its comforting curves with only relaxation in mind. The mid-century design takes inspiration from similar interiors seen throughout DUMBO House, with velvet upholstery. Turned walnut legs lift this sofa off the floor to create the illusion of more space with an adjustable chaise end that can be adapted to suit your arrangement, for stretching out or socialising.