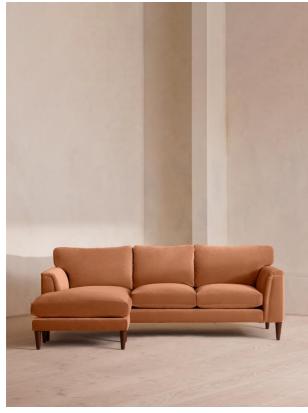

# Reya Chaise-end Sofa, Velvet, Antique Rose, Us

\$5,195 Regular \$4,416 Membership

#### Product details

Our Reya sofa's soft, cushioned profile invites you to sink into its comforting curves with only relaxation in mind. The mid-century design takes inspiration from similar interiors seen throughout DUMBO House, with velvet upholstery. Turned walnut legs lift this sofa off the floor to create the illusion of more space with an adjustable chaise end that can be adapted to suit your arrangement, for stretching out or socialising.