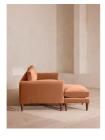

# Reya Chaise-end Sofa, Velvet, Antique Rose, Us

\$5,195 Regular \$4,416 Membership

#### Product details

Our Reya sofa's soft, cushioned profile invites you to sink into its comforting curves with only relaxation in mind. The mid-century design takes inspiration from similar interiors seen throughout DUMBO House, with velvet upholstery. Turned walnut legs lift this sofa off the floor to create the illusion of more space with an adjustable chaise end that can be adapted to suit your arrangement, for stretching out or socialising.