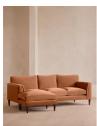

# Reya Chaise-end Sofa, Velvet, Antique Rose, Us

\$5,195 Regular \$4,416 Membership

#### Product details

Our Reya sofa's soft, cushioned profile invites you to sink into its comforting curves with only relaxation in mind. The mid-century design takes inspiration from similar interiors seen throughout DUMBO House, with velvet upholstery. Turned walnut legs lift this sofa off the floor to create the illusion of more space with an adjustable chaise end that can be adapted to suit your arrangement, for stretching out or socialising.