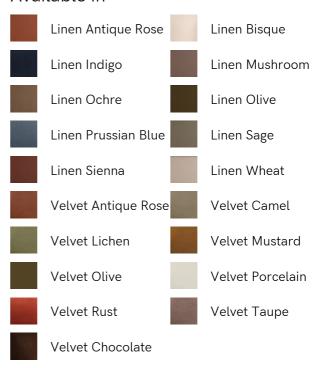

## SOHO HOME











# Reya Chaise-end Sofa, Velvet, Antique Rose, Us

\$5,195 Regular \$4,416 Membership

### Available in



#### Product details

Our Reya sofa's soft, cushioned profile invites you to sink into its comforting curves with only relaxation in mind. The mid-century design takes inspiration from similar interiors seen throughout DUMBO House, with velvet upholstery. Turned walnut legs lift this sofa off the floor to create the illusion of more space with an adjustable chaise end that can be adapted to suit your arrangement, for stretching out or socialising.

#### **Dimensions**

Product dimensions: H89 x W241 x D160cm / H35 x W95 x D63"

Product weight: 69kg / 152.1lbs

Packaged or boxed dimensions: H71 x W244 x D112cm

/ H28 x W96.1 x D44.1"

## **Details**

Arm height: 21.7" Assembly required: No

Care instructions: Professional upholstery

cleaning

Composition: 85% Cotton, 15% Polyester (100%