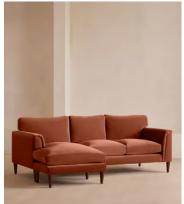

# Reya Chaise-end Sofa, Velvet, Rust, US

\$5,195 Regular price \$4,416 Member price

Our Reya sofa's soft, cushioned profile invites you to sink into its comforting curves with only relaxation in mind. The mid-century design takes inspiration from similar interiors seen throughout DUMBO House, with velvet upholstery. Turned walnut legs lift this sofa off the floor to create the illusion of more space with an adjustable chaise end that can be adapted to suit your arrangement, for stretching out or socialising.