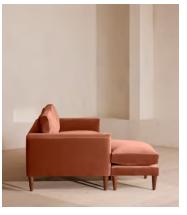

# Reya Chaise-end Sofa, Velvet, Rust, US

\$5,195 Regular price \$4,416 Member price

Our Reya sofa's soft, cushioned profile invites you to sink into its comforting curves with only relaxation in mind. The mid-century design takes inspiration from similar interiors seen throughout DUMBO House, with velvet upholstery. Turned walnut legs lift this sofa off the floor to create the illusion of more space with an adjustable chaise end that can be adapted to suit your arrangement, for stretching out or socialising.