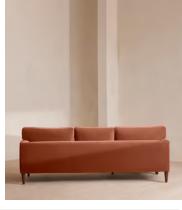

# Reya Chaise-end Sofa, Velvet, Rust, US

\$5,195 Regular price \$4,416 Member price

Our Reya sofa's soft, cushioned profile invites you to sink into its comforting curves with only relaxation in mind. The mid-century design takes inspiration from similar interiors seen throughout DUMBO House, with velvet upholstery. Turned walnut legs lift this sofa off the floor to create the illusion of more space with an adjustable chaise end that can be adapted to suit your arrangement, for stretching out or socialising.