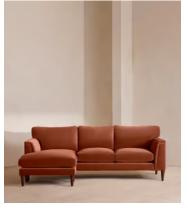

# Reya Chaise-end Sofa, Velvet, Rust, US

\$5,195 Regular price \$4,416 Member price

Our Reya sofa's soft, cushioned profile invites you to sink into its comforting curves with only relaxation in mind. The mid-century design takes inspiration from similar interiors seen throughout DUMBO House, with velvet upholstery. Turned walnut legs lift this sofa off the floor to create the illusion of more space with an adjustable chaise end that can be adapted to suit your arrangement, for stretching out or socialising.