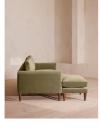

# Reya Chaise-end Sofa, Velvet, Lichen, Us

\$5,195 Regular

\$4,416 Membership

## Product details

Our Reya sofa's soft, cushioned profile invites you to sink into its comforting curves with only relaxation in mind. The mid-century design takes inspiration from similar interiors seen throughout DUMBO House, with velvet upholstery. Turned walnut legs lift this sofa off the floor to create the illusion of more space with an adjustable chaise end that can be adapted to suit your arrangement, for stretching out or socialising.