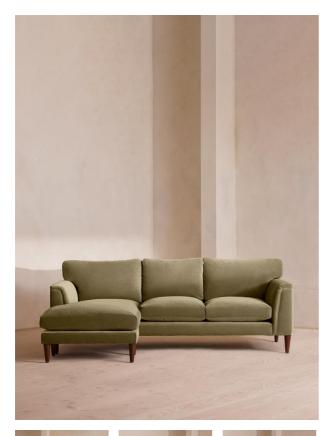

# Reya Chaise-end Sofa, Velvet, Lichen, Us

\$5,195 Regular

\$4,416 Membership

## Product details

Our Reya sofa's soft, cushioned profile invites you to sink into its comforting curves with only relaxation in mind. The mid-century design takes inspiration from similar interiors seen throughout DUMBO House, with velvet upholstery. Turned walnut legs lift this sofa off the floor to create the illusion of more space with an adjustable chaise end that can be adapted to suit your arrangement, for stretching out or socialising.

## Dimensions

Product dimensions: H89 x W241 x D160cm / H35 x W95 x D63"

Product weight: 69kg / 152.1lbs

Packaged or boxed dimensions: H71 x W244 x D112cm / H28 x W96.1 x D44.1"

#### Details

Arm height: 21.7" Assembly required: No Care instructions: Professional upholstery cleaning Composition: 85% Cotton, 15% Polyester (100% Cotton Pile) Fabric: Velvet Feet: Beech Filling: Feather and foam Frame: Birch Removable cushions: Yes Removable legs: Yes Seat depth: 25.2" Seat height: 20.9" Seat width: 76"