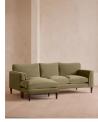

# Reya Chaise-end Sofa, Velvet, Lichen, Us

\$5,195 Regular

\$4,416 Membership

## Product details

Our Reya sofa's soft, cushioned profile invites you to sink into its comforting curves with only relaxation in mind. The mid-century design takes inspiration from similar interiors seen throughout DUMBO House, with velvet upholstery. Turned walnut legs lift this sofa off the floor to create the illusion of more space with an adjustable chaise end that can be adapted to suit your arrangement, for stretching out or socialising.