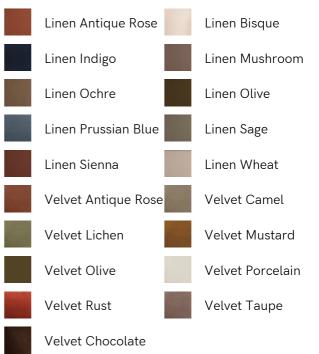

## SOHO HOME













# Reya Chaise-end Sofa, Velvet, Lichen, Us

\$5,195 Regular

\$4,416 Membership

### Available in



## Product details

Our Reya sofa's soft, cushioned profile invites you to sink into its comforting curves with only relaxation in mind. The mid-century design takes inspiration from similar interiors seen throughout DUMBO House, with velvet upholstery. Turned walnut legs lift this sofa off the floor to create the illusion of more space with an adjustable chaise end that can be adapted to suit your arrangement, for stretching out or socialising.

## Dimensions

Product dimensions: H89 x W241 x D160cm / H35 x W95 x D63"

Product weight: 69kg / 152.1lbs

Packaged or boxed dimensions: H71 x W244 x D112cm / H28 x W96.1 x D44.1"

#### Details

Arm height: 21.7" Assembly required: No Care instructions: Professional upholstery cleaning Composition: 85% Cotton, 15% Polyester (100% Cotton Pile) F