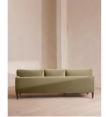

# Reya Chaise-end Sofa, Velvet, Lichen, Us

\$5,195 Regular

\$4,416 Membership

## Product details

Our Reya sofa's soft, cushioned profile invites you to sink into its comforting curves with only relaxation in mind. The mid-century design takes inspiration from similar interiors seen throughout DUMBO House, with velvet upholstery. Turned walnut legs lift this sofa off the floor to create the illusion of more space with an adjustable chaise end that can be adapted to suit your arrangement, for stretching out or socialising.