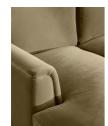

## Product details

Our Reya sofa's soft, cushioned profile invites you to sink into its comforting curves with only relaxation in mind. The mid-century design takes inspiration from similar interiors seen throughout DUMBO House, with velvet upholstery. Turned walnut legs lift this sofa off the floor to create the illusion of more space with an adjustable chaise end that can be adapted to suit your arrangement, for stretching out or socialising.

#### Details

Arm height: 21.7" Assembly required: No Care instructions: Professional upholstery cleaning Composition: 85% Cotton, 15% Polyester (100% Cotton Pile) Fabric: Velvet Feet: Beech Filling: Feather and foam Frame: Birch Removable cushions: Yes Removable legs: Yes Seat depth: 25.2" Seat height: 20.9" Seat width: 76"