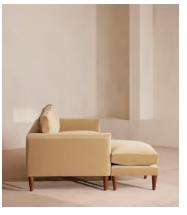

# Reya Chaise-end Sofa, Velvet, Camel, US

\$5,195 Regular price \$4,416 Member price

Our Reya sofa's soft, cushioned profile invites you to sink into its comforting curves with only relaxation in mind. The mid-century design takes inspiration from similar interiors seen throughout DUMBO House, with velvet upholstery. Turned walnut legs lift this sofa off the floor to create the illusion of more space with an adjustable chaise end that can be adapted to suit your arrangement, for stretching out or socialising.