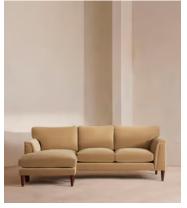

# Reya Chaise-end Sofa, Velvet, Camel, US

\$5,195 Regular price \$4,416 Member price

Our Reya sofa's soft, cushioned profile invites you to sink into its comforting curves with only relaxation in mind. The mid-century design takes inspiration from similar interiors seen throughout DUMBO House, with velvet upholstery. Turned walnut legs lift this sofa off the floor to create the illusion of more space with an adjustable chaise end that can be adapted to suit your arrangement, for stretching out or socialising.