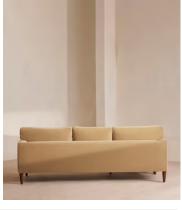

# Reya Chaise-end Sofa, Velvet, Camel, US

\$5,195 Regular price \$4,416 Member price

Our Reya sofa's soft, cushioned profile invites you to sink into its comforting curves with only relaxation in mind. The mid-century design takes inspiration from similar interiors seen throughout DUMBO House, with velvet upholstery. Turned walnut legs lift this sofa off the floor to create the illusion of more space with an adjustable chaise end that can be adapted to suit your arrangement, for stretching out or socialising.