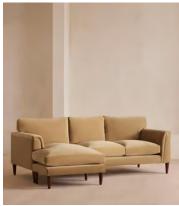

# Reya Chaise-end Sofa, Velvet, Camel, US

\$5,195 Regular price \$4,416 Member price

Our Reya sofa's soft, cushioned profile invites you to sink into its comforting curves with only relaxation in mind. The mid-century design takes inspiration from similar interiors seen throughout DUMBO House, with velvet upholstery. Turned walnut legs lift this sofa off the floor to create the illusion of more space with an adjustable chaise end that can be adapted to suit your arrangement, for stretching out or socialising.