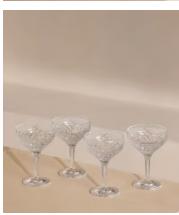

## Barwell Cocktail Party Essentials

\$645 Regular price \$548 Member price

A House icon, the Barwell range was our first crystal collection and has been used in all Houses since 2010, with a hand-engraved design and weighty feel, our Barwell crystal remains a timeless firm favourite to add to your own collection.

Used in all of the Houses, our Barwell crystal remains a timeless firm favourite to add to your own collection.

Ensure a fully stocked bar cart for the hosting season with our Cocktail Party Essentials. Included are three four-piece sets across the Barwell range - Champagne Coupes, and Highball and Rocks glasses - to raise a toast with guests the Soho House way.