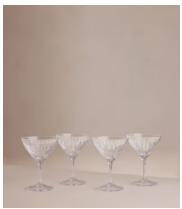

## Roebling Cocktail Party Essentials

\$640 Regular price \$544 Member price

Designed exclusively for DUMBO House, the Roebling collection is a fitting tribute to John Augustus Roebling, the civil engineer who designed and built Brooklyn Bridge. Handcrafted from a weighty crystal, each piece has been intricately cut with straight lines echoing the cables that suspend above this historical landmark. Hand-finished and polished for extra brilliance, this collection will become a cherished part of your at-home bar for relaxed entertaining.

Ensure a fully stocked bar cart for the hosting season with our Cocktail Party Essentials. Included are three four-piece sets across the Roebling range - Champagne Coupes, and Highball and Rocks glasses - to raise a toast with guests the Soho House way.