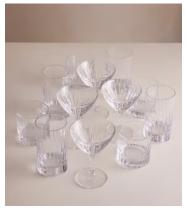

## Roebling Cocktail Party Essentials

\$640 Regular price \$544 Member price

Designed exclusively for DUMBO House, the Roebling collection is a fitting tribute to John Augustus Roebling, the civil engineer who designed and built Brooklyn Bridge. Handcrafted from a weighty crystal, each piece has been intricately cut with straight lines echoing the cables that suspend above this historical landmark. Hand-finished and polished for extra brilliance, this collection will become a cherished part of your at-home bar for relaxed entertaining.

Ensure a fully stocked bar cart for the hosting season with our Cocktail Party Essentials. Included are three four-piece sets across the Roebling range - Champagne Coupes, and Highball and Rocks glasses - to raise a toast with guests the Soho House way.