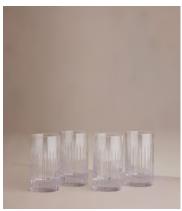

## Roebling Cocktail Party Essentials

\$640 Regular price \$544 Member price

Designed exclusively for DUMBO House, the Roebling collection is a fitting tribute to John Augustus Roebling, the civil engineer who designed and built Brooklyn Bridge. Handcrafted from a weighty crystal, each piece has been intricately cut with straight lines echoing the cables that suspend above this historical landmark. Hand-finished and polished for extra brilliance, this collection will become a cherished part of your at-home bar for relaxed entertaining.

Ensure a fully stocked bar cart for the hosting season with our Cocktail Party Essentials. Included are three four-piece sets across the Roebling range - Champagne Coupes, and Highball and Rocks glasses - to raise a toast with guests the Soho House way.