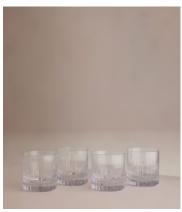

## Roebling Cocktail Party Essentials

\$640 Regular price \$544 Member price

Designed exclusively for DUMBO House, the Roebling collection is a fitting tribute to John Augustus Roebling, the civil engineer who designed and built Brooklyn Bridge. Handcrafted from a weighty crystal, each piece has been intricately cut with straight lines echoing the cables that suspend above this historical landmark. Hand-finished and polished for extra brilliance, this collection will become a cherished part of your at-home bar for relaxed entertaining.

Ensure a fully stocked bar cart for the hosting season with our Cocktail Party Essentials. Included are three four-piece sets across the Roebling range - Champagne Coupes, and Highball and Rocks glasses - to raise a toast with guests the Soho House way.