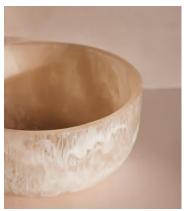

## Miller Resin Salad Bowl, White

\$150 Regular price \$128 Member price

Elevate your indoor and outdoor dining experience with our Miller resin salad bowl. Inspired by 180 House, it's sculpted from white resin with an iridescent finish. No two are the same due to the natural variations of the material, making this piece a unique addition to your dining collection.