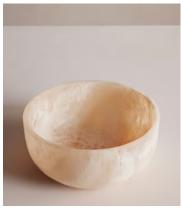

## Miller Resin Salad Bowl, White

\$150 Regular price \$128 Member price

Elevate your indoor and outdoor dining experience with our Miller resin salad bowl. Inspired by 180 House, it's sculpted from white resin with an iridescent finish. No two are the same due to the natural variations of the material, making this piece a unique addition to your dining collection.