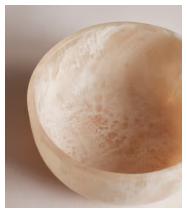

## Miller Resin Salad Bowl, White

\$150 Regular price \$128 Member price

Elevate your indoor and outdoor dining experience with our Miller resin salad bowl. Inspired by 180 House, it's sculpted from white resin with an iridescent finish. No two are the same due to the natural variations of the material, making this piece a unique addition to your dining collection.