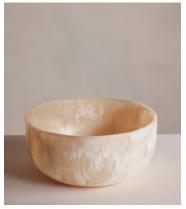

## Miller Resin Salad Bowl, White

\$150 Regular price \$128 Member price

Elevate your indoor and outdoor dining experience with our Miller resin salad bowl. Inspired by 180 House, it's sculpted from white resin with an iridescent finish. No two are the same due to the natural variations of the material, making this piece a unique addition to your dining collection.