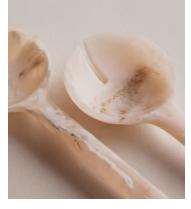

## Henrietta Resin Salad Servers, White, Set of Two

\$60 Regular price \$51 Member price

Serve salads the Soho House way with our Henrietta servers, inspired by 180 House. Sculpted from white resin with an iridescent finish, no two are the same due to the natural variations of the material, making them a unique addition to your serveware collection.