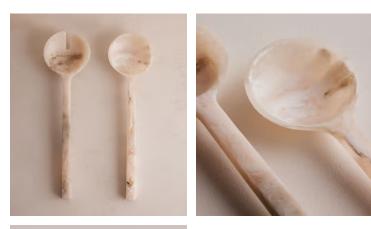

## Henrietta Resin Salad Servers, White, Set of Two

\$60 Regular price \$51 Member price

Serve salads the Soho House way with our Henrietta servers, inspired by 180 House. Sculpted from white resin with an iridescent finish, no two are the same due to the natural variations of the material, making them a unique addition to your serveware collection.