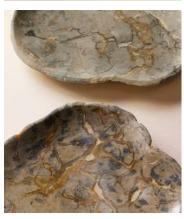

## Jasper Stone Dish, Large

\$255 Regular price \$217 Member price

This decorative bowl has been hand carved from Jasper stone, sourced from West Java in Indonesia. Distinctive veining and tones of dark green, brown and blue reference the earthy hues, as well as the natural finishes seen in Soho Roc House with a unique, organic shape. Place on any bookshelf, mantelpiece or side table to elevate with sculptural, artistic detail.