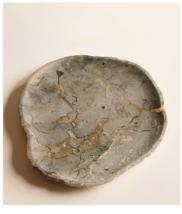

## Jasper Stone Dish, Large

\$255 Regular price \$217 Member price

This decorative bowl has been hand carved from Jasper stone, sourced from West Java in Indonesia. Distinctive veining and tones of dark green, brown and blue reference the earthy hues, as well as the natural finishes seen in Soho Roc House with a unique, organic shape. Place on any bookshelf, mantelpiece or side table to elevate with sculptural, artistic detail.