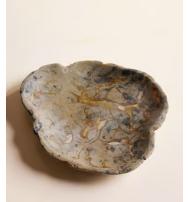

## Jasper Stone Dish, Large

\$255 Regular price \$217 Member price

This decorative bowl has been hand carved from Jasper stone, sourced from West Java in Indonesia. Distinctive veining and tones of dark green, brown and blue reference the earthy hues, as well as the natural finishes seen in Soho Roc House with a unique, organic shape. Place on any bookshelf, mantelpiece or side table to elevate with sculptural, artistic detail.