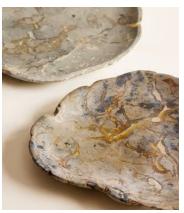

## Jasper Stone Dish, Large

\$255 Regular price \$217 Member price

This decorative bowl has been hand carved from Jasper stone, sourced from West Java in Indonesia. Distinctive veining and tones of dark green, brown and blue reference the earthy hues, as well as the natural finishes seen in Soho Roc House with a unique, organic shape. Place on any bookshelf, mantelpiece or side table to elevate with sculptural, artistic detail.