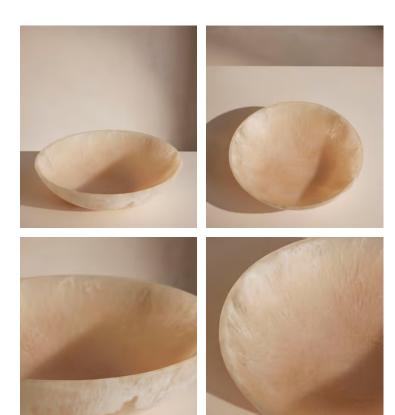

## Massimo Resin Serving Bowl

| <del>\$195</del> | \$98 | Regular price |
|------------------|------|---------------|
| <del>\$166</del> | \$78 | Member price  |

Elevate your dining experience with our Massimo serving bowl. Sculpted from resin with an iridescent finish, no two are the same due to the natural variations of the material, making this piece a unique addition to your serveware collection. A great addition for indoor and outdoor dining, while adding a touch of 180 House design to the table.