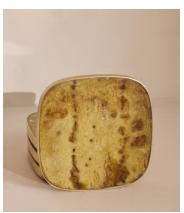

## Bodiam Resin & Brass Coasters, Set of Four

\$140 Regular price \$119 Member price

Inspired by the 1940s interiors seen throughout Little House Balham, our Bodiam coasters have been expertly hand-poured in India using resin with each coaster bearing a unique finish to the next. Brass edging adds a polished and vintage-inspired touch.