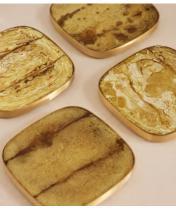

## Bodiam Resin & Brass Coasters, Set of Four

\$140 Regular price \$119 Member price

Inspired by the 1940s interiors seen throughout Little House Balham, our Bodiam coasters have been expertly hand-poured in India using resin with each coaster bearing a unique finish to the next. Brass edging adds a polished and vintage-inspired touch.