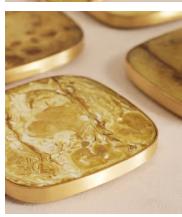

## Bodiam Resin & Brass Coasters, Set of Four

\$140 Regular price \$119 Member price

Inspired by the 1940s interiors seen throughout Little House Balham, our Bodiam coasters have been expertly hand-poured in India using resin with each coaster bearing a unique finish to the next. Brass edging adds a polished and vintage-inspired touch.