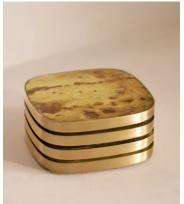

## Bodiam Resin & Brass Coasters, Set of Four

\$140 Regular price \$119 Member price

Inspired by the 1940s interiors seen throughout Little House Balham, our Bodiam coasters have been expertly hand-poured in India using resin with each coaster bearing a unique finish to the next. Brass edging adds a polished and vintage-inspired touch.