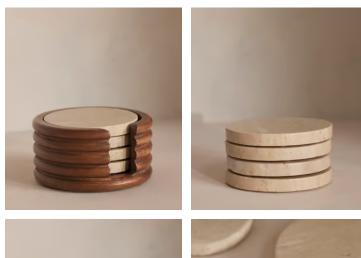

## Baylis Travertine Coasters, Set of Four with Holder

\$105 Regular price \$89 Member price

Inspired by the textures and tones that run through Soho House Nashville, our Baylis coasters combine travertine stone with a smooth walnut-stained holder for a play on textures. Handcrafted in India by skilled artisans, use to display on your coffee table or dining table. Each one features protective feet on the base to avoid scratching natural surfaces such as glass or wood.