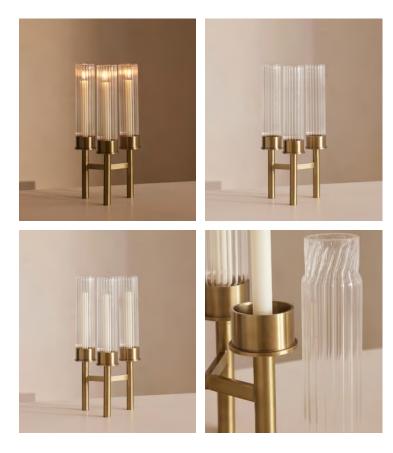

## Catcliffe Candelabra

 \$325
 \$163
 Regular price

 \$276
 \$130
 Member price

Create extra ambience outside with our Catcliffe Candelabra. The contemporary design features a cluster of three ridged, borasilicate glass tubes to hold each candle, set on a brass base. Inspired by the vintage interiors of DUMBO House, line them up in multiple arrangements down the centre of the table for dramatic, twilight dining.