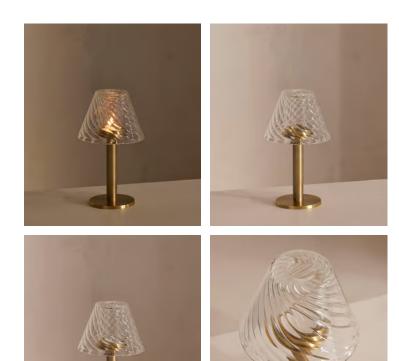

## Rotherwick Tealight Holder

\$105 Regular price \$89 Member price

Our Rotherwick tealight holder creates an ambient glow for outdoor entertaining. The unique design features a textured glass lampshape and brass base, echoing the vintage interiors of DUMBO House, while emitting a diffused light. Line up multiple arrangements down the centre of the table for dramatic, twilight dining.