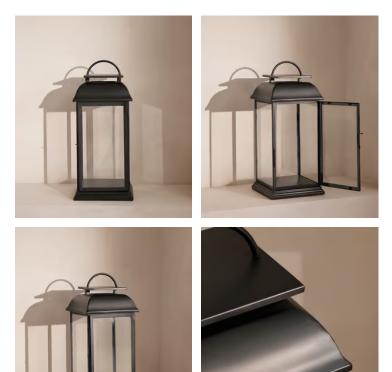

## Fulton Lantern

\$360 Regular price \$306 Member price

Our Fulton lantern creates an ambient glow for outdoor entertaining. The classic blackened brass design adds a vintage touch, while echoing the magic of evening rooftop dining at Soho House Mumbai. A top handle allows you to place it in different areas of the garden, terrace or balcony depending on the time of day.