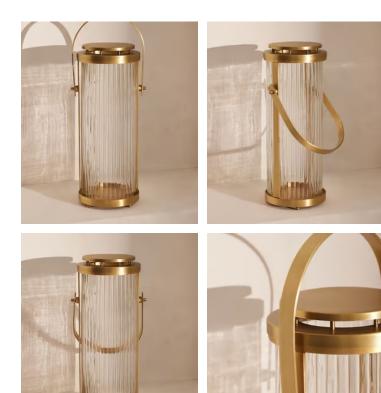

## Dalmore Lantern

\$650 Regular price \$553 Member price

Our Dalmore lantern creates an ambient glow for outdoor dining and entertaining. The mix of textured glass and brass accents echo the vintage interiors of DUMBO House, while emitting a diffused light. A top handle allows you to place it in different areas of the garden, terrace or balcony depending on the time of day.