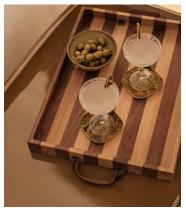

## Forest Stripe Tray

\$455 Regular price \$387 Member price

Handcrafted in Portugal, our Forest Stripe tray features a graphic marquetry design of oak and walnut, similar to our Duetoni range. Two leather-stitched handles make this piece ideal for entertaining to serve your guests drinks or appetisers.