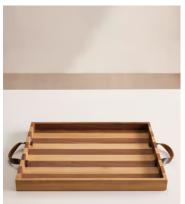

## Forest Stripe Tray

\$455 Regular price \$387 Member price

Handcrafted in Portugal, our Forest Stripe tray features a graphic marquetry design of oak and walnut, similar to our Duetoni range. Two leather-stitched handles make this piece ideal for entertaining to serve your guests drinks or appetisers.