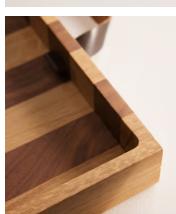

## Forest Stripe Tray

\$455 Regular price \$387 Member price

Handcrafted in Portugal, our Forest Stripe tray features a graphic marquetry design of oak and walnut, similar to our Duetoni range. Two leather-stitched handles make this piece ideal for entertaining to serve your guests drinks or appetisers.

## **Details**

Assembly required: No

**Material**: Natural Oak and Natural Walnut **Care instructions**: wipe with damp cloth