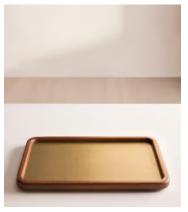

## Hadlow Tray

\$325 Regular price \$276 Member price

Inspired by Little House Balham, our Hadlow tray is perfect for entertaining, presenting drinks or appetisers to guests, or as a piece of decor for the coffee table. Crafted in India from a walnut-stained mango wood, it's both a versatile and timeless design for the home.