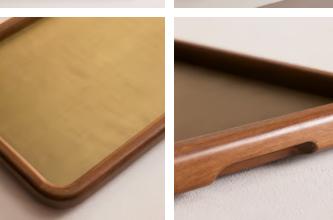

## Hadlow Tray

\$325 Regular price \$276 Member price

Inspired by Little House Balham, our Hadlow tray is perfect for entertaining, presenting drinks or appetisers to guests, or as a piece of decor for the coffee table. Crafted in India from a walnut-stained mango wood, it's both a versatile and timeless design for the home.

## **Details**

**Assembly required**: No **Material**: Brass and Wood

Care instructions: wipe with damp cloth