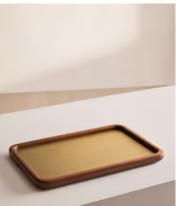

## Hadlow Tray

\$325 Regular price \$276 Member price

Inspired by Little House Balham, our Hadlow tray is perfect for entertaining, presenting drinks or appetisers to guests, or as a piece of decor for the coffee table. Crafted in India from a walnut-stained mango wood, it's both a versatile and timeless design for the home.