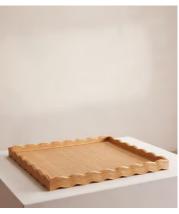

## Pangbourne Rattan Ottoman Tray, Large

\$385 Regular price \$327 Member price

The handwoven rattan detail of our Pangbourne tray echoes the natural artisan interiors of Soho Beach House Canouan with a playful scalloped edge. Use for serving guests their favourite cocktails or as a centrepiece on your coffee table.