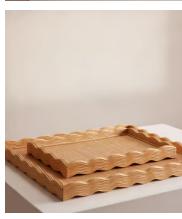

## Pangbourne Rattan Ottoman Tray, Large

\$385 Regular price \$327 Member price

The handwoven rattan detail of our Pangbourne tray echoes the natural artisan interiors of Soho Beach House Canouan with a playful scalloped edge. Use for serving guests their favourite cocktails or as a centrepiece on your coffee table.

## **Dimensions**

Dimensions: H7 x W78 x D68cm / H2.8 x W30.7 x D26.8"

Weight: 3.18kg / 7lbs

**Packaged dimensions:** H65 x W88 x D78cm / H25.6 x W34.6 x D30.7"

Packaged weight: 34.75kg / 76.6lbs