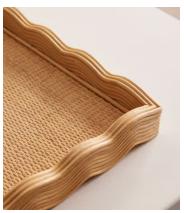

## Pangbourne Rattan Ottoman Tray, Large

\$385 Regular price \$327 Member price

The handwoven rattan detail of our Pangbourne tray echoes the natural artisan interiors of Soho Beach House Canouan with a playful scalloped edge. Use for serving guests their favourite cocktails or as a centrepiece on your coffee table.

## **Details**

Assembly required: No

**Material**: Rattan

Care instructions: Avoid direct exposure to sunlight. Do not place over heat or Air conditioning vents. Blot spills do not rub, with a clean white cloth. Do not use harsh chemicals. Before cleaning any part test a small spot in a hidden area