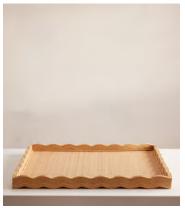

## Pangbourne Rattan Ottoman Tray, Large

\$385 Regular price \$327 Member price

The handwoven rattan detail of our Pangbourne tray echoes the natural artisan interiors of Soho Beach House Canouan with a playful scalloped edge. Use for serving guests their favourite cocktails or as a centrepiece on your coffee table.