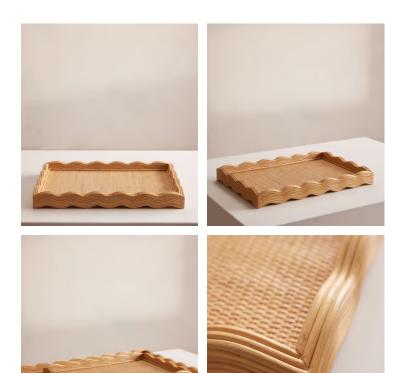

## Pangbourne Rattan Tray

\$255 Regular price \$217 Member price

The handwoven rattan detail of our Pangbourne tray echoes the natural artisan interiors of Soho Beach House Canouan with a playful scalloped edge. Use for serving guests their favourite cocktails or as a centrepiece on your coffee table.