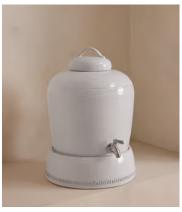

## Hillcrest Ceramic Water Dispenser

\$455 Regular price \$387 Member price

Crafted from robust Tuscan stoneware, our Hillcrest range is handmade in Italy by skilled craftspeople who have been producing ceramics in a village outside Florence for 40 years. Drawing on the rustic interiors at Soho Farmhouse, each piece is glazed and embellished by hand, with the individual marks of the maker adding character. This ceramic water dispenser is ideal for indoor and outdoor entertaining as a quick way to grab a refreshing drink.