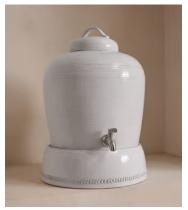

## Hillcrest Ceramic Water Dispenser

\$455 Regular price \$387 Member price

Crafted from robust Tuscan stoneware, our Hillcrest range is handmade in Italy by skilled craftspeople who have been producing ceramics in a village outside Florence for 40 years. Drawing on the rustic interiors at Soho Farmhouse, each piece is glazed and embellished by hand, with the individual marks of the maker adding character. This ceramic water dispenser is ideal for indoor and outdoor entertaining as a quick way to grab a refreshing drink.

## **Dimensions**

Dimensions: H38 x W27 x D27cm / H15 x W10.6 x D10.6"

Weight: 8kg / 17.6lbs

Packaged dimensions: H38 x W38 x D52cm / H15 x W15 x D20.3"

Packaged weight: 9.5kg / 20.9lbs

## **Details**

Assembled size: 12 Litre Capacity

Assembly required: No
Composition: Ceramic
Material: Ceramic
Microwave safe: no

Oven safe: no

Care instructions: Hand wash only