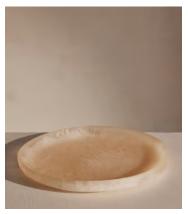

## Journet Resin Side Plate, White

\$60 Regular price \$51 Member price

Elevate your dining experience with our Journet side plate. Sculpted from resin with a matte finish, no two are the same due to the natural variations of the material, making this piece a unique addition to your serveware collection. A great addition for indoor and outdoor dining, while adding a touch of 180 House design to the table.