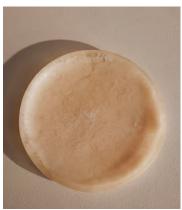

## Journet Resin Side Plate, White

\$60 Regular price \$51 Member price

Elevate your dining experience with our Journet side plate. Sculpted from resin with a matte finish, no two are the same due to the natural variations of the material, making this piece a unique addition to your serveware collection. A great addition for indoor and outdoor dining, while adding a touch of 180 House design to the table.