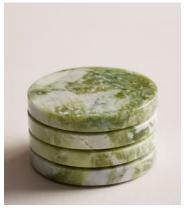

## Hanson Coaster, Apple Jade, Set of Four

\$70 Regular price \$60 Member price

Referencing the marble dining finishes seen throughout Soho House Rome, our Hanson coasters have been hand-hewn in India from a weighty apple-green marble with unique variations in texture and colour. Each one features protective feet on the base to avoid scratching natural surfaces such as glass or wood.