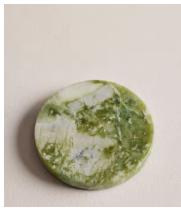

## Hanson Coaster, Apple Jade, Set of Four

\$70 Regular price \$60 Member price

Referencing the marble dining finishes seen throughout Soho House Rome, our Hanson coasters have been hand-hewn in India from a weighty apple-green marble with unique variations in texture and colour. Each one features protective feet on the base to avoid scratching natural surfaces such as glass or wood.