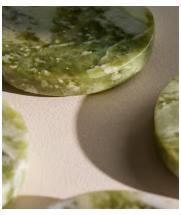

## Hanson Coaster, Apple Jade, Set of Four

\$70 Regular price \$60 Member price

Referencing the marble dining finishes seen throughout Soho House Rome, our Hanson coasters have been hand-hewn in India from a weighty apple-green marble with unique variations in texture and colour. Each one features protective feet on the base to avoid scratching natural surfaces such as glass or wood.