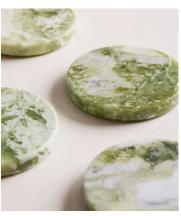

## Hanson Coaster, Apple Jade, Set of Four

\$70 Regular price \$60 Member price

Referencing the marble dining finishes seen throughout Soho House Rome, our Hanson coasters have been hand-hewn in India from a weighty apple-green marble with unique variations in texture and colour. Each one features protective feet on the base to avoid scratching natural surfaces such as glass or wood.