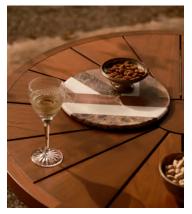

## Parfett Marble Board

\$195 Regular price \$166 Member price

A unique mix of our favourite marbles makes this Parfett serving board a bold centrepiece for entertaining. Deep Brown Emperador marble is contrasted with red, French gold and white marble. The variations in each section make every piece unique. Inspired by 180 House, use for displaying cakes, or cheese and bread on the kitchen island or dining table.