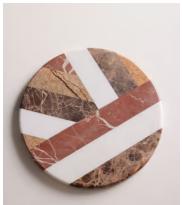

## Parfett Marble Board

\$195 Regular price \$166 Member price

A unique mix of our favourite marbles makes this Parfett serving board a bold centrepiece for entertaining. Deep Brown Emperador marble is contrasted with red, French gold and white marble. The variations in each section make every piece unique. Inspired by 180 House, use for displaying cakes, or cheese and bread on the kitchen island or dining table.