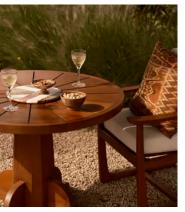

## Parfett Marble Board

\$195 Regular price \$166 Member price

A unique mix of our favourite marbles makes this Parfett serving board a bold centrepiece for entertaining. Deep Brown Emperador marble is contrasted with red, French gold and white marble. The variations in each section make every piece unique. Inspired by 180 House, use for displaying cakes, or cheese and bread on the kitchen island or dining table.