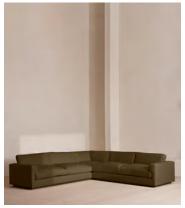

# Mossley Corner Sofa, Linen, Olive, US

\$10,095 Regular price \$8,581 Member price

With a low height and deep seat, our Mossley sofa offers a more laidback aesthetic to your living room, while recreating the mood of Soho House Room with its 1970s-inspired design. Upholstered in linen, the generous corner configuration makes it great for both everyday lounging and entertaining guests, with feather-wrapped foam cushions for further comfort.