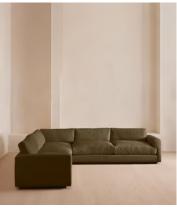

# Mossley Corner Sofa, Linen, Olive, US

\$10,095 Regular price \$8,581 Member price

With a low height and deep seat, our Mossley sofa offers a more laidback aesthetic to your living room, while recreating the mood of Soho House Room with its 1970s-inspired design. Upholstered in linen, the generous corner configuration makes it great for both everyday lounging and entertaining guests, with feather-wrapped foam cushions for further comfort.