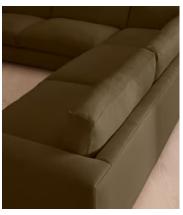

# Mossley Corner Sofa, Linen, Olive, US

\$10,095 Regular price \$8,581 Member price

With a low height and deep seat, our Mossley sofa offers a more laidback aesthetic to your living room, while recreating the mood of Soho House Room with its 1970s-inspired design. Upholstered in linen, the generous corner configuration makes it great for both everyday lounging and entertaining guests, with feather-wrapped foam cushions for further comfort.

### **Details**

Arm height: 25.2"

Composition: 100% Linen

Fabric: Linen

Frame: Engineered hardwood Removable cushions: Yes Removable legs: No Seat depth: 24"

Seat height: 18.1" Seat width: 94.9"