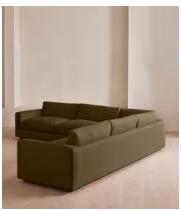

# Mossley Corner Sofa, Linen, Olive, US

\$10,095 Regular price \$8,581 Member price

With a low height and deep seat, our Mossley sofa offers a more laidback aesthetic to your living room, while recreating the mood of Soho House Room with its 1970s-inspired design. Upholstered in linen, the generous corner configuration makes it great for both everyday lounging and entertaining guests, with feather-wrapped foam cushions for further comfort.