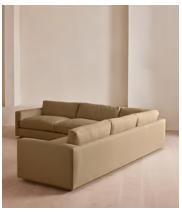

# Mossley Corner Sofa, Linen, Wheat, US

\$10,095 Regular price \$8,581 Member price

With a low height and deep seat, our Mossley sofa offers a more laidback aesthetic to your living room, while recreating the mood of Soho House Room with its 1970s-inspired design. Upholstered in linen, the generous corner configuration makes it great for both everyday lounging and entertaining guests, with feather-wrapped foam cushions for further comfort.

#### **Dimensions**

Dimensions: H76 x W301 x D98cm / H30 x W119 x D39"

**Weight:** 187kg / 412.3lbs

Number of boxes: 2

Box 1: H82 x W231 x D104cm / H32.3 x W90.9 x D40.9"
Box 2: H82 x W330 x D104cm / H32.3 x W129.9 x D40.9"