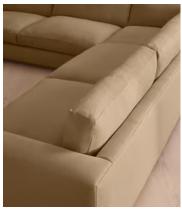

# Mossley Corner Sofa, Linen, Wheat, US

\$10,095 Regular price \$8,581 Member price

With a low height and deep seat, our Mossley sofa offers a more laidback aesthetic to your living room, while recreating the mood of Soho House Room with its 1970s-inspired design. Upholstered in linen, the generous corner configuration makes it great for both everyday lounging and entertaining guests, with feather-wrapped foam cushions for further comfort.

#### **Details**

Arm height: 25.2"

Composition: 100% Linen

Fabric: Linen

Frame: Engineered hardwood Removable cushions: Yes

Removable legs: No Seat depth: 24" Seat height: 18.1" Seat width: 94.9"