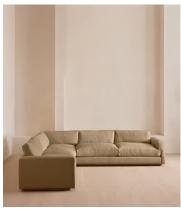

# Mossley Corner Sofa, Linen, Wheat, US

\$10,095 Regular price \$8,581 Member price

With a low height and deep seat, our Mossley sofa offers a more laidback aesthetic to your living room, while recreating the mood of Soho House Room with its 1970s-inspired design. Upholstered in linen, the generous corner configuration makes it great for both everyday lounging and entertaining guests, with feather-wrapped foam cushions for further comfort.

#### **Dimensions**

Dimensions: H76 x W301 x D98cm / H30 x W119 x D39"

**Weight:** 187kg / 412.3lbs

Number of boxes: 2

Box 1: H82 x W231 x D104cm / H32.3 x W90.9 x D40.9"
Box 2: H82 x W330 x D104cm / H32.3 x W129.9 x D40.9"