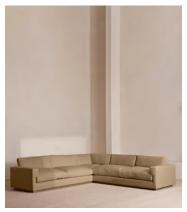

# Mossley Corner Sofa, Linen, Wheat, US

\$10,095 Regular price \$8,581 Member price

With a low height and deep seat, our Mossley sofa offers a more laidback aesthetic to your living room, while recreating the mood of Soho House Room with its 1970s-inspired design. Upholstered in linen, the generous corner configuration makes it great for both everyday lounging and entertaining guests, with feather-wrapped foam cushions for further comfort.

#### **Dimensions**

Dimensions: H76 x W301 x D98cm / H30 x W119 x D39"

**Weight:** 187kg / 412.3lbs

Number of boxes: 2

Box 1: H82 x W231 x D104cm / H32.3 x W90.9 x D40.9"
Box 2: H82 x W330 x D104cm / H32.3 x W129.9 x D40.9"