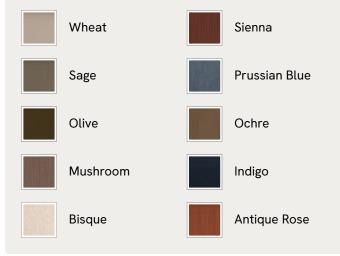

### SOHO HOME



# Audrey Loveseat, Velvet, Taupe, US

\$3,595 Regular price \$3,056 Member price

The Audrey loveseat is our take on a classic English scroll arm, where traditional tapered arms are combined with a relaxed pitch and deep sit. Handmade in the UK by skilled craftsmen, it's upholstered in natural linen with oversized feather-wrapped cushions echoing the homely interiors of Babington House in Somerset. Add to your living room or seating area to bring a taste of our countryside retreat into your own home.

#### Dimensions

Dimensions: H76 x W132 x D104cm / H30 x W52 x D41" Weight: 68kg / 149.9lbs





#### Available in 10 linens



## SOHO HOME