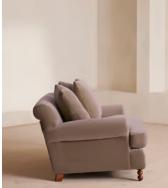

# Audrey Loveseat, Velvet, Taupe, US

\$3,595 Regular price \$3,056 Member price

The Audrey loveseat is our take on a classic English scroll arm, where traditional tapered arms are combined with a relaxed pitch and deep sit. Handmade in the UK by skilled craftsmen, it's upholstered in natural linen with oversized feather-wrapped cushions echoing the homely interiors of Babington House in Somerset. Add to your living room or seating area to bring a taste of our countryside retreat into your own home.

#### Dimensions

Dimensions: H76 x W132 x D104cm / H30 x W52 x D41" Weight: 68kg / 149.9lbs