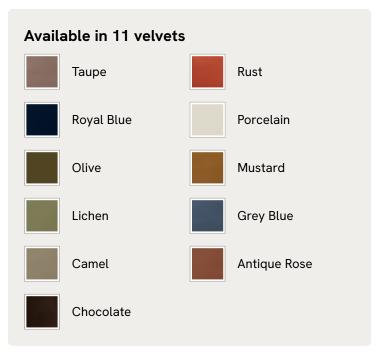

### SOHO HOME



# Audrey Loveseat, Velvet, Taupe, US

\$3,595 Regular price \$3,056 Member price

The Audrey loveseat is our take on a classic English scroll arm, where traditional tapered arms are combined with a relaxed pitch and deep sit. Handmade in the UK by skilled craftsmen, it's upholstered in natural linen with oversized feather-wrapped cushions echoing the homely interiors of Babington House in Somerset. Add to your living room or seating area to bring a taste of our countryside retreat into your own home.

#### Dimensions

Dimensions: H76 x W132 x D104cm / H30 x W52 x D41" Weight: 68kg / 149.9lbs





#### Available in 10 linens



## SOHO HOME