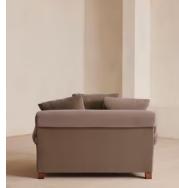

# Audrey Loveseat, Velvet, Taupe, US

\$3,595 Regular price \$3,056 Member price

The Audrey loveseat is our take on a classic English scroll arm, where traditional tapered arms are combined with a relaxed pitch and deep sit. Handmade in the UK by skilled craftsmen, it's upholstered in natural linen with oversized feather-wrapped cushions echoing the homely interiors of Babington House in Somerset. Add to your living room or seating area to bring a taste of our countryside retreat into your own home.

#### Dimensions

Dimensions: H76 x W132 x D104cm / H30 x W52 x D41" Weight: 68kg / 149.9lbs