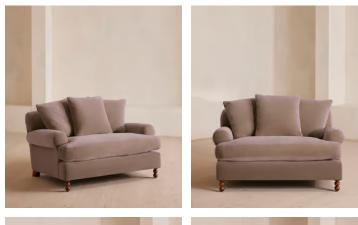

# Audrey Loveseat, Velvet, Taupe, US

\$3,595 Regular price \$3,056 Member price

The Audrey loveseat is our take on a classic English scroll arm, where traditional tapered arms are combined with a relaxed pitch and deep sit. Handmade in the UK by skilled craftsmen, it's upholstered in natural linen with oversized feather-wrapped cushions echoing the homely interiors of Babington House in Somerset. Add to your living room or seating area to bring a taste of our countryside retreat into your own home.

#### Dimensions

Dimensions: H76 x W132 x D104cm / H30 x W52 x D41" Weight: 68kg / 149.9lbs