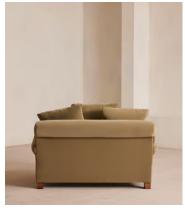

## Audrey Loveseat, Velvet, Camel, US

\$3,595 Regular price \$3,056 Member price

The Audrey loveseat is our take on a classic English scroll arm, where traditional tapered arms are combined with a relaxed pitch and deep sit. Handmade in the UK by skilled craftsmen, it's upholstered in natural linen with oversized feather-wrapped cushions echoing the homely interiors of Babington House in Somerset. Add to your living room or seating area to bring a taste of our countryside retreat into your own home.