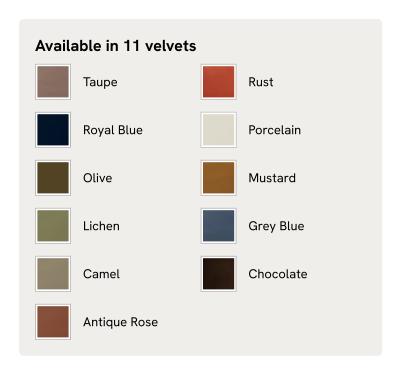

## Audrey Loveseat, Velvet, Camel, US

\$3,595 Regular price \$3,056 Member price

The Audrey loveseat is our take on a classic English scroll arm, where traditional tapered arms are combined with a relaxed pitch and deep sit. Handmade in the UK by skilled craftsmen, it's upholstered in natural linen with oversized feather-wrapped cushions echoing the homely interiors of Babington House in Somerset. Add to your living room or seating area to bring a taste of our countryside retreat into your own home.

#### **Dimensions**

**Dimensions:** H76 x W132 x D104cm / H30 x W52 x D41"

**Weight:** 68kg / 149.9lbs

Packaged dimensions: H81 x W137 x D109cm / H31.9 x W53.9 x D42.9"

# Available in 10 linens Wheat Sienna Prussian Blue Olive Ochre Mushroom Indigo Bisque Antique Rose

### SOHO HOME