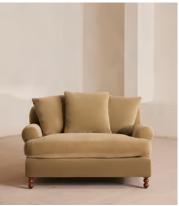

## Audrey Loveseat, Velvet, Camel, US

\$3,595 Regular price \$3,056 Member price

The Audrey loveseat is our take on a classic English scroll arm, where traditional tapered arms are combined with a relaxed pitch and deep sit. Handmade in the UK by skilled craftsmen, it's upholstered in natural linen with oversized feather-wrapped cushions echoing the homely interiors of Babington House in Somerset. Add to your living room or seating area to bring a taste of our countryside retreat into your own home.