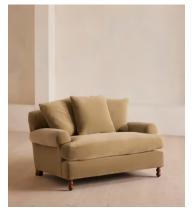

## Audrey Loveseat, Velvet, Camel, US

\$3,595 Regular price \$3,056 Member price

The Audrey loveseat is our take on a classic English scroll arm, where traditional tapered arms are combined with a relaxed pitch and deep sit. Handmade in the UK by skilled craftsmen, it's upholstered in natural linen with oversized feather-wrapped cushions echoing the homely interiors of Babington House in Somerset. Add to your living room or seating area to bring a taste of our countryside retreat into your own home.