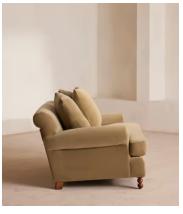

## Audrey Loveseat, Velvet, Camel, US

\$3,595 Regular price \$3,056 Member price

The Audrey loveseat is our take on a classic English scroll arm, where traditional tapered arms are combined with a relaxed pitch and deep sit. Handmade in the UK by skilled craftsmen, it's upholstered in natural linen with oversized feather-wrapped cushions echoing the homely interiors of Babington House in Somerset. Add to your living room or seating area to bring a taste of our countryside retreat into your own home.