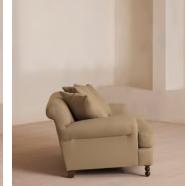

# Audrey Loveseat, Linen, Wheat, US

\$3,895 Regular price \$3,311 Member price

The Audrey loveseat is our take on a classic English scroll arm, where traditional tapered arms are combined with a relaxed pitch and deep sit. Handmade in the UK by skilled craftsmen, it's upholstered in natural linen with oversized feather-wrapped cushions echoing the homely interiors of Babington House in Somerset. Add to your living room or seating area to bring a taste of our countryside retreat into your own home.