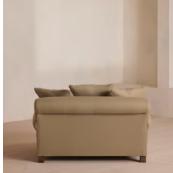

# Audrey Loveseat, Linen, Wheat, US

\$3,895 Regular price \$3,311 Member price

The Audrey loveseat is our take on a classic English scroll arm, where traditional tapered arms are combined with a relaxed pitch and deep sit. Handmade in the UK by skilled craftsmen, it's upholstered in natural linen with oversized feather-wrapped cushions echoing the homely interiors of Babington House in Somerset. Add to your living room or seating area to bring a taste of our countryside retreat into your own home.