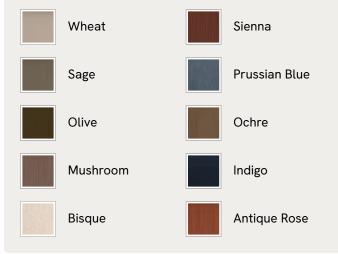

### SOHO HOME



# Audrey Loveseat, Linen, Wheat, US

\$3,895 Regular price \$3,311 Member price

The Audrey loveseat is our take on a classic English scroll arm, where traditional tapered arms are combined with a relaxed pitch and deep sit. Handmade in the UK by skilled craftsmen, it's upholstered in natural linen with oversized feather-wrapped cushions echoing the homely interiors of Babington House in Somerset. Add to your living room or seating area to bring a taste of our countryside retreat into your own home.

#### Dimensions

Dimensions: H76 x W132 x D104cm / H30 x W52 x D41" Weight: 68kg / 149.9lbs





### Available in 10 linens



## SOHO HOME