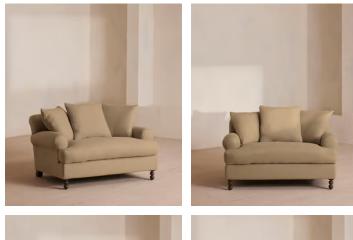

# Audrey Loveseat, Linen, Wheat, US

\$3,895 Regular price \$3,311 Member price

The Audrey loveseat is our take on a classic English scroll arm, where traditional tapered arms are combined with a relaxed pitch and deep sit. Handmade in the UK by skilled craftsmen, it's upholstered in natural linen with oversized feather-wrapped cushions echoing the homely interiors of Babington House in Somerset. Add to your living room or seating area to bring a taste of our countryside retreat into your own home.