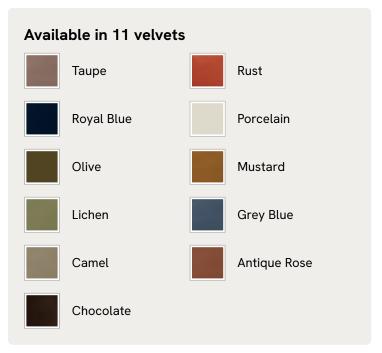

### SOHO HOME



# Audrey Loveseat, Linen, Wheat, US

\$3,895 Regular price \$3,311 Member price

The Audrey loveseat is our take on a classic English scroll arm, where traditional tapered arms are combined with a relaxed pitch and deep sit. Handmade in the UK by skilled craftsmen, it's upholstered in natural linen with oversized feather-wrapped cushions echoing the homely interiors of Babington House in Somerset. Add to your living room or seating area to bring a taste of our countryside retreat into your own home.

#### Dimensions

Dimensions: H76 x W132 x D104cm / H30 x W52 x D41" Weight: 68kg / 149.9lbs





### Available in 10 linens



## SOHO HOME