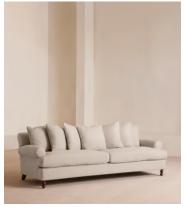

# Audrey Four Seater Sofa, Linen, Wheat, US

\$5,795 Regular price \$4,926 Member price

The Audrey sofa is our take on a classic English scroll arm, where traditional tapered arms are combined with a relaxed pitch and deep sit. Handmade in the UK by skilled craftsmen, it's upholstered in rich velvet with oversized feather-wrapped cushions echoing the homely interiors of Babington House in Somerset. Add to your living room or seating area to bring a taste of our countryside retreat into your own home.