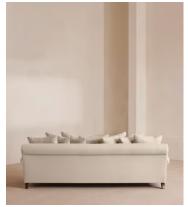

# Audrey Four Seater Sofa, Linen, Wheat, US

\$5,795 Regular price \$4,926 Member price

The Audrey sofa is our take on a classic English scroll arm, where traditional tapered arms are combined with a relaxed pitch and deep sit. Handmade in the UK by skilled craftsmen, it's upholstered in rich velvet with oversized feather-wrapped cushions echoing the homely interiors of Babington House in Somerset. Add to your living room or seating area to bring a taste of our countryside retreat into your own home.