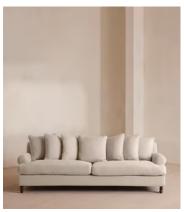

# Audrey Four Seater Sofa, Linen, Wheat, US

\$5,795 Regular price \$4,926 Member price

The Audrey sofa is our take on a classic English scroll arm, where traditional tapered arms are combined with a relaxed pitch and deep sit. Handmade in the UK by skilled craftsmen, it's upholstered in rich velvet with oversized feather-wrapped cushions echoing the homely interiors of Babington House in Somerset. Add to your living room or seating area to bring a taste of our countryside retreat into your own home.