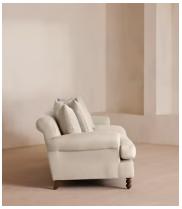

# Audrey Four Seater Sofa, Linen, Wheat, US

\$5,795 Regular price \$4,926 Member price

The Audrey sofa is our take on a classic English scroll arm, where traditional tapered arms are combined with a relaxed pitch and deep sit. Handmade in the UK by skilled craftsmen, it's upholstered in rich velvet with oversized feather-wrapped cushions echoing the homely interiors of Babington House in Somerset. Add to your living room or seating area to bring a taste of our countryside retreat into your own home.