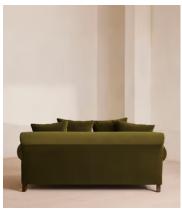

# Audrey Two Seater Sofa, Velvet, Olive, US

\$4,295 Regular price \$3,651 Member price

The Audrey sofa is our take on a classic English scroll arm, where traditional tapered arms are combined with a relaxed pitch and deep sit. Handmade in the UK by skilled craftsmen, natural linen upholstery is complemented with oversized feather-wrapped cushions, echoing the homely interiors of Babington House in Somerset. Add to your living room or seating area to bring a taste of our countryside retreat into your own home.

#### **Dimensions**

Dimensions: H76 x W193 x D104cm / H30 x W76 x D41"

**Weight:** 79kg / 174.2lbs

Packaged dimensions: H81 x W198 x D109cm / H31.9 x W78 x D42.9"

| Available in 10 linens |          |  |               |
|------------------------|----------|--|---------------|
|                        | Wheat    |  | Sienna        |
|                        | Sage     |  | Prussian Blue |
|                        | Olive    |  | Ochre         |
|                        | Mushroom |  | Indigo        |
|                        | Bisque   |  | Antique Rose  |