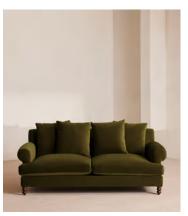

# Audrey Two Seater Sofa, Velvet, Olive, US

\$4,295 Regular price \$3,651 Member price

The Audrey sofa is our take on a classic English scroll arm, where traditional tapered arms are combined with a relaxed pitch and deep sit. Handmade in the UK by skilled craftsmen, natural linen upholstery is complemented with oversized feather-wrapped cushions, echoing the homely interiors of Babington House in Somerset. Add to your living room or seating area to bring a taste of our countryside retreat into your own home.

#### **Dimensions**

Dimensions: H76 x W193 x D104cm / H30 x W76 x D41"

**Weight:** 79kg / 174.2lbs

Packaged dimensions: H81 x W198 x D109cm / H31.9 x W78 x D42.9"

| Available in 10 linens |          |  |               |
|------------------------|----------|--|---------------|
|                        | Wheat    |  | Sienna        |
|                        | Sage     |  | Prussian Blue |
|                        | Olive    |  | Ochre         |
|                        | Mushroom |  | Indigo        |
|                        | Bisque   |  | Antique Rose  |