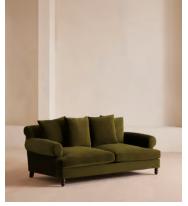

# Audrey Two Seater Sofa, Velvet, Olive, US

\$4,295 Regular price \$3,651 Member price

The Audrey sofa is our take on a classic English scroll arm, where traditional tapered arms are combined with a relaxed pitch and deep sit. Handmade in the UK by skilled craftsmen, natural linen upholstery is complemented with oversized feather-wrapped cushions, echoing the homely interiors of Babington House in Somerset. Add to your living room or seating area to bring a taste of our countryside retreat into your own home.

#### **Dimensions**

Dimensions: H76 x W193 x D104cm / H30 x W76 x D41"

**Weight:** 79kg / 174.2lbs

Packaged dimensions: H81 x W198 x D109cm / H31.9 x W78 x D42.9"

| Available in 10 linens |          |  |               |
|------------------------|----------|--|---------------|
|                        | Wheat    |  | Sienna        |
|                        | Sage     |  | Prussian Blue |
|                        | Olive    |  | Ochre         |
|                        | Mushroom |  | Indigo        |
|                        | Bisque   |  | Antique Rose  |