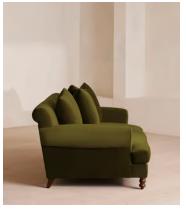

# Audrey Two Seater Sofa, Velvet, Olive, US

\$4,295 Regular price \$3,651 Member price

The Audrey sofa is our take on a classic English scroll arm, where traditional tapered arms are combined with a relaxed pitch and deep sit. Handmade in the UK by skilled craftsmen, natural linen upholstery is complemented with oversized feather-wrapped cushions, echoing the homely interiors of Babington House in Somerset. Add to your living room or seating area to bring a taste of our countryside retreat into your own home.

#### **Dimensions**

Dimensions: H76 x W193 x D104cm / H30 x W76 x D41"

**Weight:** 79kg / 174.2lbs

Packaged dimensions: H81 x W198 x D109cm / H31.9 x W78 x D42.9"

| Available in 10 linens |          |  |               |
|------------------------|----------|--|---------------|
|                        | Wheat    |  | Sienna        |
|                        | Sage     |  | Prussian Blue |
|                        | Olive    |  | Ochre         |
|                        | Mushroom |  | Indigo        |
|                        | Bisque   |  | Antique Rose  |