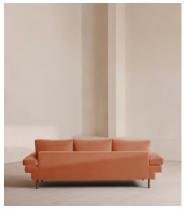

# Bristol Three Seater Sofa, Velvet, Antique Rose, US

\$4,695 Regular price \$3,991 Member price

With a low, laidback profile, our Bristol sofa is made for moments of rest and relaxation. Upholstered in rich velvet, it features a bench seat cushion, feather-wrapped back cushions and padded arms when it's time to put your feet up. Finished with cast brass legs, add this three-seater style into your own living room to recreate the laid back aesthetic of 180 House on London's Strand.