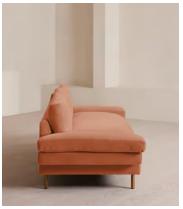

# Bristol Three Seater Sofa, Velvet, Antique Rose, US

\$4,695 Regular price \$3,991 Member price

With a low, laidback profile, our Bristol sofa is made for moments of rest and relaxation. Upholstered in rich velvet, it features a bench seat cushion, feather-wrapped back cushions and padded arms when it's time to put your feet up. Finished with cast brass legs, add this three-seater style into your own living room to recreate the laid back aesthetic of 180 House on London's Strand.

### **Details**

Arm height: 20.1"

Composition: 85% Cotton, 15%Polyester

Feet: Steel

Filling: Filling: European duck. Foam: RX 33/135

Frame: Birch

Removable cushions: Yes Removable legs: Yes Seat depth: 20.9" Seat height: 16.9" Seat width: 65"