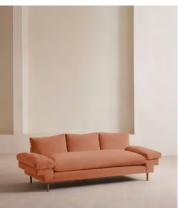

# Bristol Three Seater Sofa, Velvet, Antique Rose, US

\$4,695 Regular price \$3,991 Member price

With a low, laidback profile, our Bristol sofa is made for moments of rest and relaxation. Upholstered in rich velvet, it features a bench seat cushion, feather-wrapped back cushions and padded arms when it's time to put your feet up. Finished with cast brass legs, add this three-seater style into your own living room to recreate the laid back aesthetic of 180 House on London's Strand.