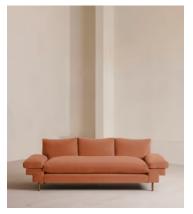

# Bristol Three Seater Sofa, Velvet, Antique Rose, US

\$4,695 Regular price \$3,991 Member price

With a low, laidback profile, our Bristol sofa is made for moments of rest and relaxation. Upholstered in rich velvet, it features a bench seat cushion, feather-wrapped back cushions and padded arms when it's time to put your feet up. Finished with cast brass legs, add this three-seater style into your own living room to recreate the laid back aesthetic of 180 House on London's Strand.

### **Dimensions**

**Dimensions:** H71 x W221 x D90cm / H28 x W87 x D35"

Weight: 77kg / 169.8lbs

Packaged dimensions:  $H50 \times W226 \times D86cm / H19.7 \times W89 \times D33.9$ "

Packaged weight: 77kg / 169.8lbs