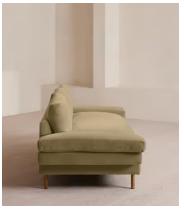

# Bristol Three Seater Sofa, Velvet, Lichen, US

\$4,695 Regular price \$3,991 Member price

With a low, laidback profile, our Bristol sofa is made for moments of rest and relaxation. Upholstered in rich velvet, it features a bench seat cushion, feather-wrapped back cushions and padded arms when it's time to put your feet up. Finished with cast brass legs, add this three-seater style into your own living room to recreate the laidback aesthetic of 180 House on London's Strand.

### **Details**

Arm height: 20.1"

Composition: 85% Cotton, 15%Polyester

Feet: Steel

Filling: Filling: European duck. Foam: RX 33/135

Frame: Birch

Removable cushions: Yes
Removable legs: Yes
Seat depth: 20.9"
Seat height: 16.9"
Seat width: 65"