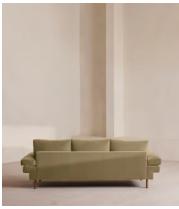

# Bristol Three Seater Sofa, Velvet, Lichen, US

\$4,695 Regular price \$3,991 Member price

With a low, laidback profile, our Bristol sofa is made for moments of rest and relaxation. Upholstered in rich velvet, it features a bench seat cushion, feather-wrapped back cushions and padded arms when it's time to put your feet up. Finished with cast brass legs, add this three-seater style into your own living room to recreate the laidback aesthetic of 180 House on London's Strand.