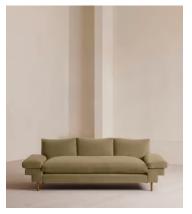

# Bristol Three Seater Sofa, Velvet, Lichen, US

\$4,695 Regular price \$3,991 Member price

With a low, laidback profile, our Bristol sofa is made for moments of rest and relaxation. Upholstered in rich velvet, it features a bench seat cushion, feather-wrapped back cushions and padded arms when it's time to put your feet up. Finished with cast brass legs, add this three-seater style into your own living room to recreate the laidback aesthetic of 180 House on London's Strand.

### **Dimensions**

**Dimensions:** H71 x W221 x D90cm / H28 x W87 x D35"

Weight: 77kg / 169.8lbs

Packaged dimensions:  $H50 \times W226 \times D86cm / H19.7 \times W89 \times D33.9$ "

Packaged weight: 77kg / 169.8lbs