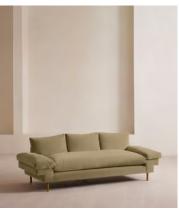

# Bristol Three Seater Sofa, Velvet, Lichen, US

\$4,695 Regular price \$3,991 Member price

With a low, laidback profile, our Bristol sofa is made for moments of rest and relaxation. Upholstered in rich velvet, it features a bench seat cushion, feather-wrapped back cushions and padded arms when it's time to put your feet up. Finished with cast brass legs, add this three-seater style into your own living room to recreate the laidback aesthetic of 180 House on London's Strand.