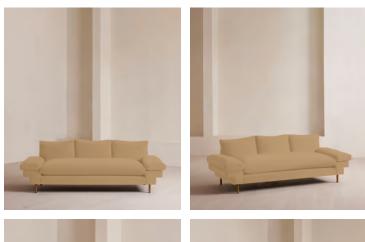

# Bristol Three Seater Sofa, Velvet, Camel, US

\$4,695 Regular price \$3,991 Member price

With a low, laidback profile, our Bristol sofa is made for moments of rest and relaxation. Upholstered in rich velvet, it features a bench seat cushion, feather-wrapped back cushions and padded arms when it's time to put your feet up. Finished with cast brass legs, add this threeseater style into your own living room to recreate the laid back aesthetic of 180 House on London's Strand.

### Dimensions

Dimensions: H71 x W221 x D90cm / H28 x W87 x D35" Weight: 77kg / 169.8lbs Packaged dimensions: H50 x W226 x D86cm / H19.7 x W89 x D33.9" Packaged weight: 77kg / 169.8lbs

## Details

Arm height: 20.1" Composition: 85% Cotton, 15%Polyester Feet: Steel Filling: Filling: European duck. Foam: RX 33/135 Frame: Birch Removable cushions: Yes Removable legs: Yes Seat depth: 20.9" Seat height: 16.9" Seat width: 65" Care instructions: Professional upholstery cleaning only