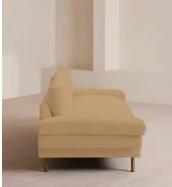

# Bristol Three Seater Sofa, Velvet, Camel, US

\$4,695 Regular price \$3,991 Member price

With a low, laidback profile, our Bristol sofa is made for moments of rest and relaxation. Upholstered in rich velvet, it features a bench seat cushion, feather-wrapped back cushions and padded arms when it's time to put your feet up. Finished with cast brass legs, add this threeseater style into your own living room to recreate the laid back aesthetic of 180 House on London's Strand.

## Details

Arm height: 20.1" Composition: 85% Cotton, 15%Polyester Feet: Steel Filling: Filling: European duck. Foam: RX 33/135 Frame: Birch Removable cushions: Yes Removable legs: Yes Seat depth: 20.9" Seat height: 16.9" Seat width: 65" Care instructions: Professional upholstery cleaning only