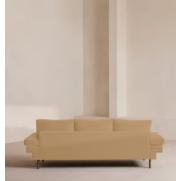

# Bristol Three Seater Sofa, Velvet, Camel, US

\$4,695 Regular price \$3,991 Member price

With a low, laidback profile, our Bristol sofa is made for moments of rest and relaxation. Upholstered in rich velvet, it features a bench seat cushion, feather-wrapped back cushions and padded arms when it's time to put your feet up. Finished with cast brass legs, add this threeseater style into your own living room to recreate the laid back aesthetic of 180 House on London's Strand.

## Details

Arm height: 20.1" Composition: 85% Cotton, 15%Polyester Feet: Steel Filling: Filling: European duck. Foam: RX 33/135 Frame: Birch Removable cushions: Yes Removable legs: Yes Seat depth: 20.9" Seat height: 16.9" Seat width: 65" Care instructions: Professional upholstery cleaning only