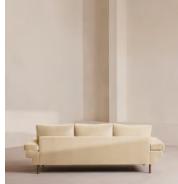

# Bristol Three Seater Sofa, Velvet, Porcelain, US

With a low, laidback profile, our Bristol sofa is made for moments of rest and relaxation. Upholstered in rich velvet, it features a bench seat cushion, feather-wrapped back cushions and padded arms when it's time to put your feet up. Finished with cast brass legs, add this threeseater style into your own living room to recreate the laidback aesthetic of 180 House on London's Strand.

#### Details

Arm height: 20.1" Composition: 85% Cotton, 15%Polyester Feet: Steel Filling: Filling: European duck. Foam: RX 33/135 Frame: Birch Removable cushions: Yes Removable legs: Yes Seat depth: 20.9" Seat height: 16.9" Seat width: 65" Care instructions: Professional upholstery cleaning only