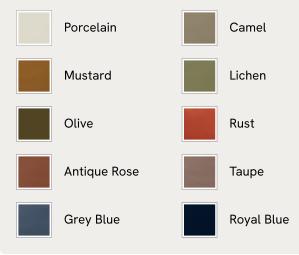

## SOHO HOME







#### Available in 10 velvets



# Bristol Three Seater Sofa, Velvet, Porcelain, US



With a low, laidback profile, our Bristol sofa is made for moments of rest and relaxation. Upholstered in rich velvet, it features a bench seat cushion, feather-wrapped back cushions and padded arms when it's time to put your feet up. Finished with cast brass legs, add this threeseater style into your own living room to recreate the laidback aesthetic of 180 House on London's Strand.

### Dimensions

Dimensions: H71 x W221 x D90cm / H28 x W87 x D35" Weight: 77kg / 169.8lbs Packaged dimensions: H50 x W226 x D86cm / H19.7 x W89 x D33.9" Packaged weight: 77kg / 169.8lbs

#### Details

Arm height: 20.1" Composition: 85% Cotton, 15%Polyester Feet: Steel Filling: Filling: European duck. Foam: RX 33/135 Frame: Birch Removable cushions: Yes R