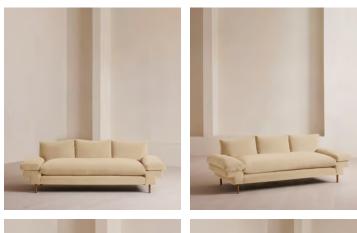

# Bristol Three Seater Sofa, Velvet, Porcelain, US

With a low, laidback profile, our Bristol sofa is made for moments of rest and relaxation. Upholstered in rich velvet, it features a bench seat cushion, feather-wrapped back cushions and padded arms when it's time to put your feet up. Finished with cast brass legs, add this threeseater style into your own living room to recreate the laidback aesthetic of 180 House on London's Strand.

### Dimensions

Dimensions: H71 x W221 x D90cm / H28 x W87 x D35" Weight: 77kg / 169.8lbs Packaged dimensions: H50 x W226 x D86cm / H19.7 x W89 x D33.9" Packaged weight: 77kg / 169.8lbs

#### Details

Arm height: 20.1" Composition: 85% Cotton, 15%Polyester Feet: Steel Filling: Filling: European duck. Foam: RX 33/135 Frame: Birch Removable cushions: Yes Removable legs: Yes Seat depth: 20.9" Seat height: 16.9" Seat width: 65" Care instructions: Professional upholstery cleaning only