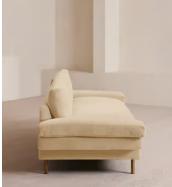

# Bristol Three Seater Sofa, Velvet, Porcelain, US

With a low, laidback profile, our Bristol sofa is made for moments of rest and relaxation. Upholstered in rich velvet, it features a bench seat cushion, feather-wrapped back cushions and padded arms when it's time to put your feet up. Finished with cast brass legs, add this threeseater style into your own living room to recreate the laidback aesthetic of 180 House on London's Strand.

#### Details

Arm height: 20.1" Composition: 85% Cotton, 15%Polyester Feet: Steel Filling: Filling: European duck. Foam: RX 33/135 Frame: Birch Removable cushions: Yes Removable legs: Yes Seat depth: 20.9" Seat height: 16.9" Seat width: 65" Care instructions: Professional upholstery cleaning only