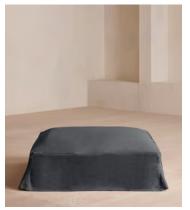

# Roma Square Ottoman, Linen, Indigo, US

\$1,295 Regular price \$1,101 Member price

Echoing the many natural finishes in and around Soho Farmhouse, our Roma ottoman features a tailored, pure linen slip cover with a foam wrapped cushion - great for putting your feet up or as an additional seating option. Partner with the Roma loveseat and sofa to recreate our cosy, country house look.