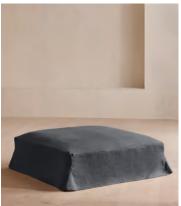

# Roma Square Ottoman, Linen, Indigo, US

\$1,295 Regular price \$1,101 Member price

Echoing the many natural finishes in and around Soho Farmhouse, our Roma ottoman features a tailored, pure linen slip cover with a foam wrapped cushion - great for putting your feet up or as an additional seating option. Partner with the Roma loveseat and sofa to recreate our cosy, country house look.