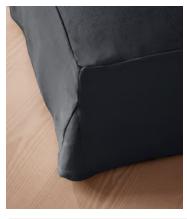

# Roma Square Ottoman, Linen, Indigo, US

\$1,295 Regular price \$1,101 Member price

Echoing the many natural finishes in and around Soho Farmhouse, our Roma ottoman features a tailored, pure linen slip cover with a foam wrapped cushion - great for putting your feet up or as an additional seating option. Partner with the Roma loveseat and sofa to recreate our cosy, country house look.

### **Details**

Assembly required: No Composition: 100% Linen

Fabric: 100% Linen

Feet: Beech

Filling: Feather and Foam

Frame: Beech and Engineered Hardwood

Removable cushions: No Removable legs: Yes Seat height: 15.4"