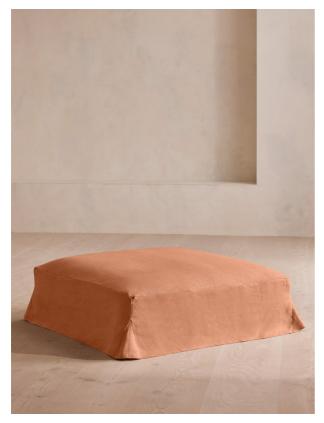

# Roma Square Ottoman, Linen, Antique Rose, Us

\$1,595 Regular

\$1,356 Membership

## Product details

Echoing the many natural finishes in and around Soho Farmhouse, our Roma ottoman features a tailored, pure linen slip cover with a foam wrapped cushion - great for putting your feet up or as an additional seating option. Partner with the Roma loveseat and sofa to recreate our cosy, country house look.