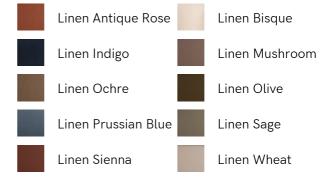

### SOHO HOME







# Roma Square Ottoman, Linen, Antique Rose, Us

\$1,595 Regular

\$1,356 Membership

#### Available in



## Product details

Echoing the many natural finishes in and around Soho Farmhouse, our Roma ottoman features a tailored, pure linen slip cover with a foam wrapped cushion - great for putting your feet up or as an additional seating option. Partner with the Roma loveseat and sofa to recreate our cosy, country house look.

#### **Dimensions**

Product dimensions: H39 x W99 x D99cm / H15.4 x

W39 x D39"

Product weight: 35kg / 77.2lbs

Packaged or boxed dimensions: H50 x W110 x D110cm

/ H19.7 x W43.3 x D43.3"

Packaged or boxed weight: 40kg / 88.2lbs

#### Details

Assembly required: No

Care instructions: Professional Upholstery

Cleaning only

Composition: 100% Linen Fabric: 100% Linen

Feet: Beech

Filling: Feather and Foam

Frame: Beech and Engineered Hardwood

Removable cushions: No