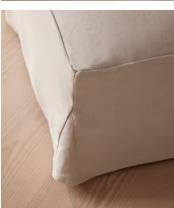

# Roma Square Ottoman, Linen, Bisque, US

\$1,295 Regular price \$1,101 Member price

Echoing the many natural finishes in and around Soho Farmhouse, our Roma ottoman features a tailored, pure linen slip cover with a foam wrapped cushion - great for putting your feet up or as an additional seating option. Partner with the Roma loveseat and sofa to recreate our cosy, country house look.

### Details

Assembly required: No Composition: 100% Linen Fabric: 100% Linen Feet: Beech Filling: Feather and Foam Frame: Beech and Engineered Hardwood Removable cushions: No Removable legs: Yes Seat height: 15.4" Care instructions: Professional Upholstery Cleaning only