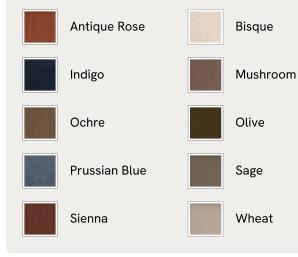

ice

Echoing the many natural finishes in and around Soho Farmhouse, our Roma ottoman features a tailored, pure linen slip cover with a foam wrapped cushion - great for putting your feet up or as an additional seating option. Partner with the Roma loveseat and sofa to recreate our cosy, country house look.

## Dimensions

Dimensions: H39 x W99 x D99cm / H15.4 x W39 x D39" Weight: 40kg / 88.2lbs Packaged dimensions: H50 x W110 x D110cm / H19.7 x W43.3 x D43.3" Packaged weight: 40kg / 88.2lbs

### Details

Assembly required: No Composition: 100% Linen Fabric: 100% Linen Feet: Beech Filling: Feather and Foam Frame: Beech and Engineered Hardwood Removable cushions: No Removable legs: Yes Seat height: 15.4" Care instructions: Professional Upholstery Cleaning only



### Available in 10 linens