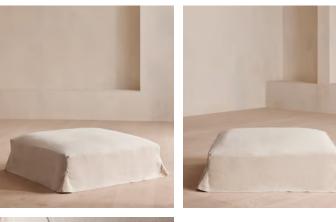

# Roma Square Ottoman, Linen, Bisque, US

\$1,295 Regular price \$1,101 Member price

Echoing the many natural finishes in and around Soho Farmhouse, our Roma ottoman features a tailored, pure linen slip cover with a foam wrapped cushion - great for putting your feet up or as an additional seating option. Partner with the Roma loveseat and sofa to recreate our cosy, country house look.

## Dimensions

Dimensions: H39 x W99 x D99cm / H15.4 x W39 x D39" Weight: 40kg / 88.2lbs Packaged dimensions: H50 x W110 x D110cm / H19.7 x W43.3 x D43.3" Packaged weight: 40kg / 88.2lbs

### Details

Assembly required: No Composition: 100% Linen Fabric: 100% Linen Feet: Beech Filling: Feather and Foam Frame: Beech and Engineered Hardwood Removable cushions: No Removable legs: Yes Seat height: 15.4" Care instructions: Professional Upholstery Cleaning only