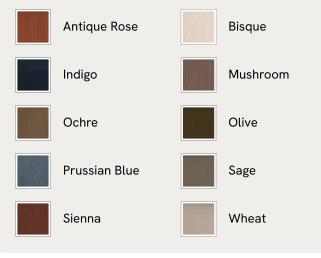

## SOHO HOME





### Available in 10 linens



# Roma Four Seater Sofa, Linen, Indigo, US

\$5,995 Regular price \$5,096 Member price

Taking its cues from the open-plan barn spaces at Soho Farmhouse, our Roma sofa features a wide seat and flared arms - great for relaxed lounging and socialising with friends. Designed with a tailored linen slip cover, partner with the Roma loveseat and ottoman to recreate our cosy, country house look.

### Dimensions

Dimensions: H70 x W250 x D101cm / H27.6 x W98.4 x D39.8" Weight: 85kg / 187.4lbs Packaged dimensions: H80 x W260 x D109cm / H31.5 x W102.4 x D42.9" Packaged weight: 85kg / 187.4lbs

### Details

Arm height: 23.6" Assembly required: No Composition: 100% Linen Fabric: 100% Linen Feet: Beech Filling: Feather and Foam Frame: Beech and Engineered Hardwood Removable cushions: Yes Removable le