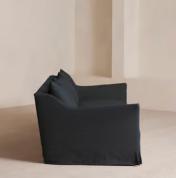

# Roma Four Seater Sofa, Linen, Indigo, US

\$5,995 Regular price \$5,096 Member price

Taking its cues from the open-plan barn spaces at Soho Farmhouse, our Roma sofa features a wide seat and flared arms - great for relaxed lounging and socialising with friends. Designed with a tailored linen slip cover, partner with the Roma loveseat and ottoman to recreate our cosy, country house look.

### Details

Arm height: 23.6" Assembly required: No Composition: 100% Linen Fabric: 100% Linen Feet: Beech Filling: Feather and Foam Frame: Beech and Engineered Hardwood Removable cushions: Yes Removable legs: Yes Seat depth: 25.6" Seat height: 15.4" Seat width: 84.3" Care instructions: Professional Upholstery Cleaning only