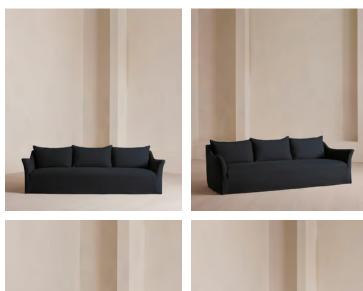

# Roma Four Seater Sofa, Linen, Indigo, US

\$5,995 Regular price \$5,096 Member price

Taking its cues from the open-plan barn spaces at Soho Farmhouse, our Roma sofa features a wide seat and flared arms - great for relaxed lounging and socialising with friends. Designed with a tailored linen slip cover, partner with the Roma loveseat and ottoman to recreate our cosy, country house look.

### Dimensions

Dimensions: H70 x W250 x D101cm / H27.6 x W98.4 x D39.8" Weight: 85kg / 187.4lbs Packaged dimensions: H80 x W260 x D109cm / H31.5 x W102.4 x D42.9" Packaged weight: 85kg / 187.4lbs

### Details

Arm height: 23.6" Assembly required: No Composition: 100% Linen Fabric: 100% Linen Feet: Beech Filling: Feather and Foam Frame: Beech and Engineered Hardwood Removable cushions: Yes Removable legs: Yes Seat depth: 25.6" Seat height: 15.4" Seat width: 84.3" Care instructions: Professional Upholstery Cleaning only