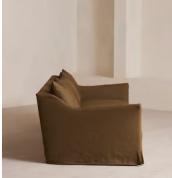

# Roma Four Seater Sofa, Linen, Ochre, US

\$5,995 Regular price \$5,096 Member price

Taking its cues from the open-plan barn spaces at Soho Farmhouse, our Roma sofa features a wide seat and flared arms - great for relaxed lounging and socialising with friends. Designed with a tailored linen slip cover, partner with the Roma loveseat and ottoman to recreate our cosy, country house look.

### Details

Arm height: 23.6" Assembly required: No Composition: 100% Linen Fabric: 100% Linen Feet: Beech Filling: Feather and Foam Frame: Beech and Engineered Hardwood Removable cushions: Yes Removable legs: Yes Seat depth: 25.6" Seat height: 15.4" Seat width: 84.3" Care instructions: Professional Upholstery Cleaning only