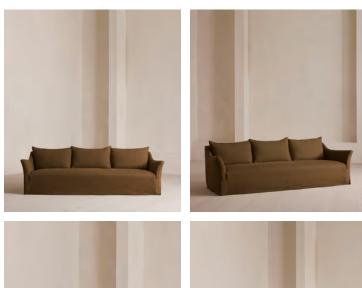

# Roma Four Seater Sofa, Linen, Ochre, US

\$5,995 Regular price \$5,096 Member price

Taking its cues from the open-plan barn spaces at Soho Farmhouse, our Roma sofa features a wide seat and flared arms - great for relaxed lounging and socialising with friends. Designed with a tailored linen slip cover, partner with the Roma loveseat and ottoman to recreate our cosy, country house look.

### Dimensions

Dimensions: H70 x W250 x D101cm / H27.6 x W98.4 x D39.8" Weight: 85kg / 187.4lbs Packaged dimensions: H80 x W260 x D109cm / H31.5 x W102.4 x D42.9" Packaged weight: 85kg / 187.4lbs