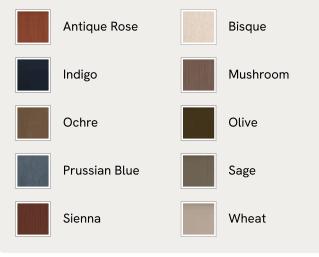

## SOHO HOME





### Available in 10 linens



# Roma Four Seater Sofa, Linen, Ochre, US

\$5,995 Regular price \$5,096 Member price

Taking its cues from the open-plan barn spaces at Soho Farmhouse, our Roma sofa features a wide seat and flared arms - great for relaxed lounging and socialising with friends. Designed with a tailored linen slip cover, partner with the Roma loveseat and ottoman to recreate our cosy, country house look.

### Dimensions

Dimensions: H70 x W250 x D101cm / H27.6 x W98.4 x D39.8" Weight: 85kg / 187.4lbs Packaged dimensions: H80 x W260 x D109cm / H31.5 x W102.4 x D42.9" Packaged weight: 85kg / 187.4lbs

### Details

Arm height: 23.6" Assembly required: No Composition: 100% Linen Fabric: 100% Linen Feet: Beech Filling: Feather and Foam Frame: Beech and Engineered Hardwood Removable cushions: Yes Removable leg