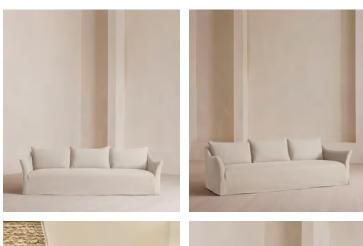

# Roma Four Seater Sofa, Linen, Bisque, US

\$5,995 Regular price \$5,096 Member price

Taking its cues from the open-plan barn spaces at Soho Farmhouse, our Roma sofa features a wide seat and flared arms - great for relaxed lounging and socialising with friends. Designed with a tailored linen slip cover, partner with the Roma loveseat and ottoman to recreate our cosy, country house look.

### Dimensions

Dimensions: H70 x W250 x D101cm / H27.6 x W98.4 x D39.8" Weight: 85kg / 187.4lbs Packaged dimensions: H80 x W260 x D109cm / H31.5 x W102.4 x D42.9" Packaged weight: 85kg / 187.4lbs

### Details

Arm height: 23.6" Assembly required: No Composition: 100% Linen Fabric: 100% Linen Feet: Beech Filling: Feather and Foam Frame: Beech and Engineered Hardwood Removable cushions: Yes Removable legs: Yes Seat depth: 25.6" Seat height: 15.4" Seat width: 84.3" Care instructions: Professional Upholstery Cleaning only