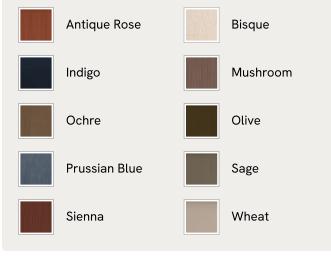

## SOHO HOME





### Available in 10 linens



# Roma Four Seater Sofa, Linen, Bisque, US

\$5,995 Regular price \$5,096 Member price

Taking its cues from the open-plan barn spaces at Soho Farmhouse, our Roma sofa features a wide seat and flared arms - great for relaxed lounging and socialising with friends. Designed with a tailored linen slip cover, partner with the Roma loveseat and ottoman to recreate our cosy, country house look.

### Dimensions

Dimensions: H70 x W250 x D101cm / H27.6 x W98.4 x D39.8" Weight: 85kg / 187.4lbs Packaged dimensions: H80 x W260 x D109cm / H31.5 x W102.4 x D42.9" Packaged weight: 85kg / 187.4lbs

### Details

Arm height: 23.6" Assembly required: No Composition: 100% Linen Fabric: 100% Linen Feet: Beech Filling: Feather and Foam Frame: Beech and Engineered Hardwood Removable cushions: Yes Removable le