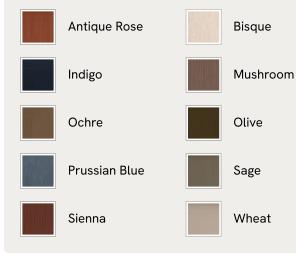

## SOHO HOME





#### Available in 10 linens



# Roma Loveseat, Linen, Indigo, US

\$3,895 Regular price \$3,311 Member price

Taking its cues from the open-plan barn spaces at Soho Farmhouse, our Roma loveseat features a tailored, pure linen slip cover with a wide seat and flared arms - great for relaxed lounging. Partner with the Roma ottoman and sofa to recreate our cosy, country house look.

### Dimensions

Dimensions: H70 x W120 x D101cm / H27.6 x W47.2 x D39.8" Weight: 50kg / 110.2lbs Packaged dimensions: H80 x W128 x D109cm / H31.5 x W50.4 x D42.9" Packaged weight: 50kg / 110.2lbs

### Details

Arm height: 23.6" Assembly required: No Composition: 100% Linen Fabric: 100% Linen Feet: Beech Filling: Feather and Foam Frame: Beech and Engineered Hardwood Removable cushions: Yes Removable legs: Yes Seat depth: 25.6" Seat height: 15.