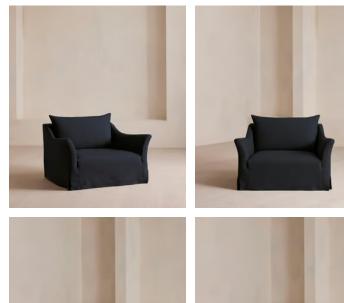

# Roma Loveseat, Linen, Indigo, US

\$3,895 Regular price \$3,311 Member price

Taking its cues from the open-plan barn spaces at Soho Farmhouse, our Roma loveseat features a tailored, pure linen slip cover with a wide seat and flared arms - great for relaxed lounging. Partner with the Roma ottoman and sofa to recreate our cosy, country house look.

### Details

Arm height: 23.6" Assembly required: No Composition: 100% Linen Fabric: 100% Linen Feet: Beech Filling: Feather and Foam Frame: Beech and Engineered Hardwood Removable cushions: Yes Removable legs: Yes Seat depth: 25.6" Seat height: 15.4" Seat width: 32.3" Care instructions: Professional Upholstery Cleaning only