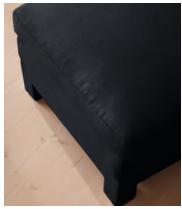

### **Details**

Assembly required: No Composition: 100% Linen

Fabric: Linen

Frame: Beech and Engineered Hardwood

Removable cushions: No Removable legs: No Seat depth: 25" Seat height: 20.1" Seat width: 39.4"