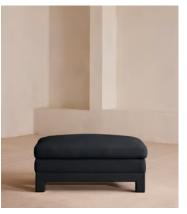

# Ashford Ottoman, Linen, Indigo, US

\$2,095 Regular price \$1,781 Member price

Our Ashford ottoman is made to suit a variety of living room interiors. Referencing the cosy seating areas of DUMBO House in Brooklyn, it's upholstered in linen with beech legs and a deep seat; great for kicking off your shoes and relaxing or as an additional seating option. Pair with our Ashford sofa for a complete look.

### **Dimensions**

Dimensions: H51  $\times$  W100  $\times$  D64cm / H20  $\times$  W39  $\times$  D25"

**Weight:** 30kg / 66.1lbs

Packaged dimensions:  $H61 \times W110 \times D73cm / H24 \times W43.3 \times D28.7$ "