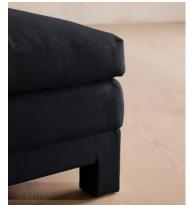

### **Details**

Assembly required: No Composition: 100% Linen

Fabric: Linen

Frame: Beech and Engineered Hardwood

Removable cushions: No Removable legs: No Seat depth: 25" Seat height: 20.1" Seat width: 39.4"