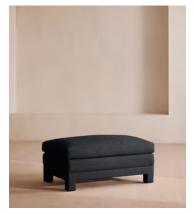

# Ashford Ottoman, Linen, Indigo, US

\$2,095 Regular price \$1,781 Member price

Our Ashford ottoman is made to suit a variety of living room interiors. Referencing the cosy seating areas of DUMBO House in Brooklyn, it's upholstered in linen with beech legs and a deep seat; great for kicking off your shoes and relaxing or as an additional seating option. Pair with our Ashford sofa for a complete look.

### **Dimensions**

Dimensions: H51  $\times$  W100  $\times$  D64cm / H20  $\times$  W39  $\times$  D25"

**Weight:** 30kg / 66.1lbs

Packaged dimensions:  $H61 \times W110 \times D73cm / H24 \times W43.3 \times D28.7$ "