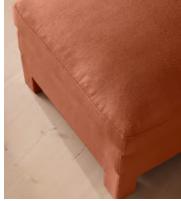

# Ashford Ottoman, Linen, Antique Rose, US

\$2,095 Regular price \$1,781 Member price

Our Ashford ottoman is made to suit a variety of living room interiors. Referencing the cosy seating areas of DUMBO House in Brooklyn, it's upholstered in linen with beech legs and a deep seat; great for kicking off your shoes and relaxing or as an additional seating option. Pair with our Ashford sofa for a complete look.

### Details

Assembly required: No Composition: 100% Linen Fabric: Linen Frame: Beech and Engineered Hardwood Removable cushions: No Removable legs: No Seat depth: 25" Seat height: 20.1" Seat width: 39.4"