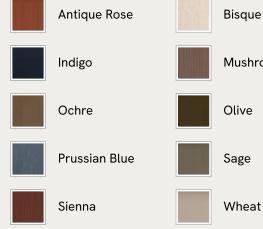

## SOHO HOME







### Available in 10 linens





# Ashford Ottoman, Linen, Antique Rose, US

\$2,095 Regular price \$1,781 Member price

Our Ashford ottoman is made to suit a variety of living room interiors. Referencing the cosy seating areas of DUMBO House in Brooklyn, it's upholstered in linen with beech legs and a deep seat; great for kicking off your shoes and relaxing or as an additional seating option. Pair with our Ashford sofa for a complete look.

### Dimensions

Dimensions: H51 x W100 x D64cm / H20 x W39 x D25" Weight: 30kg / 66.1lbs Packaged dimensions: H61 x W110 x D73cm / H24 x W43.3 x D28.7" Packaged weight: 30kg / 66.1lbs

### Details

Assembly required: No Composition: 100% Linen Fabric: Linen Frame: Beech and Engineered Hardwood Removable cushions: No Removable legs: No Seat depth: 25" Seat height: 20.1" Seat width: