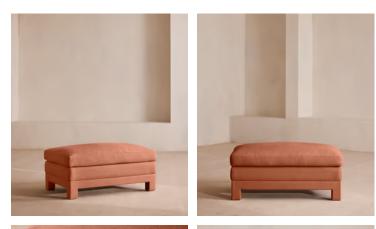

# Ashford Ottoman, Linen, Antique Rose, US

\$2,095 Regular price \$1,781 Member price

Our Ashford ottoman is made to suit a variety of living room interiors. Referencing the cosy seating areas of DUMBO House in Brooklyn, it's upholstered in linen with beech legs and a deep seat; great for kicking off your shoes and relaxing or as an additional seating option. Pair with our Ashford sofa for a complete look.

### Dimensions

Dimensions: H51 x W100 x D64cm / H20 x W39 x D25" Weight: 30kg / 66.1lbs Packaged dimensions: H61 x W110 x D73cm / H24 x W43.3 x D28.7" Packaged weight: 30kg / 66.1lbs

### Details

Assembly required: No Composition: 100% Linen Fabric: Linen Frame: Beech and Engineered Hardwood Removable cushions: No Removable legs: No Seat depth: 25" Seat height: 20.1" Seat width: 39.4"