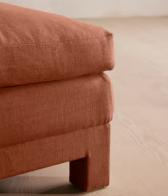

# Ashford Ottoman, Linen, Antique Rose, US

\$2,095 Regular price \$1,781 Member price

Our Ashford ottoman is made to suit a variety of living room interiors. Referencing the cosy seating areas of DUMBO House in Brooklyn, it's upholstered in linen with beech legs and a deep seat; great for kicking off your shoes and relaxing or as an additional seating option. Pair with our Ashford sofa for a complete look.

### Details

Assembly required: No Composition: 100% Linen Fabric: Linen Frame: Beech and Engineered Hardwood Removable cushions: No Removable legs: No Seat depth: 25" Seat height: 20.1" Seat width: 39.4"