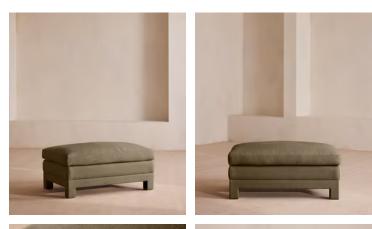

# Ashford Ottoman, Linen, Olive, US

\$1,595 Regular price \$1,356 Member price

Our Ashford ottoman is made to suit a variety of living room interiors. Referencing the cosy seating areas of DUMBO House in Brooklyn, it's upholstered in linen with beech legs and a deep seat; great for kicking off your shoes and relaxing or as an additional seating option. Pair with our Ashford sofa for a complete look.

## Dimensions

Dimensions: H51 x W100 x D64cm / H20 x W39 x D25" Weight: 30kg / 66.1lbs Packaged dimensions: H61 x W110 x D73cm / H24 x W43.3 x D28.7" Packaged weight: 30kg / 66.1lbs

### Details

Assembly required: No Composition: 100% Linen Fabric: Linen Frame: Beech and Engineered Hardwood Removable cushions: No Removable legs: No Seat depth: 25" Seat height: 20.1" Seat width: 39.4"