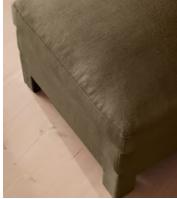

# Ashford Ottoman, Linen, Olive, US

\$1,595 Regular price \$1,356 Member price

Our Ashford ottoman is made to suit a variety of living room interiors. Referencing the cosy seating areas of DUMBO House in Brooklyn, it's upholstered in linen with beech legs and a deep seat; great for kicking off your shoes and relaxing or as an additional seating option. Pair with our Ashford sofa for a complete look.

### Details

Assembly required: No Composition: 100% Linen Fabric: Linen Frame: Beech and Engineered Hardwood Removable cushions: No Removable legs: No Seat depth: 25" Seat height: 20.1" Seat width: 39.4"