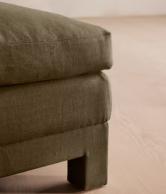

# Ashford Ottoman, Linen, Olive, US

\$1,595 Regular price \$1,356 Member price

Our Ashford ottoman is made to suit a variety of living room interiors. Referencing the cosy seating areas of DUMBO House in Brooklyn, it's upholstered in linen with beech legs and a deep seat; great for kicking off your shoes and relaxing or as an additional seating option. Pair with our Ashford sofa for a complete look.

### Details

Assembly required: No Composition: 100% Linen Fabric: Linen Frame: Beech and Engineered Hardwood Removable cushions: No Removable legs: No Seat depth: 25" Seat height: 20.1" Seat width: 39.4"