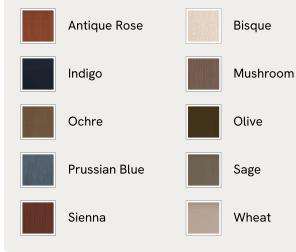

## SOHO HOME







#### Available in 10 linens



# Ashford Ottoman, Linen, Olive, US

\$1,595 Regular price \$1,356 Member price

Our Ashford ottoman is made to suit a variety of living room interiors. Referencing the cosy seating areas of DUMBO House in Brooklyn, it's upholstered in linen with beech legs and a deep seat; great for kicking off your shoes and relaxing or as an additional seating option. Pair with our Ashford sofa for a complete look.

## Dimensions

Dimensions: H51 x W100 x D64cm / H20 x W39 x D25" Weight: 30kg / 66.1lbs Packaged dimensions: H61 x W110 x D73cm / H24 x W43.3 x D28.7" Packaged weight: 30kg / 66.1lbs

### Details

Assembly required: No Composition: 100% Linen Fabric: Linen Frame: Beech and Engineered Hardwood Removable cushions: No Removable legs: No Seat depth: 25" Seat height: 20.1" Seat width: 39.4"

#