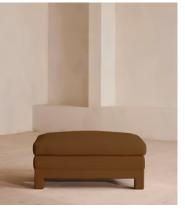

# Ashford Ottoman, Linen, Ochre, US

\$2,095 Regular price \$1,781 Member price

Our Ashford ottoman is made to suit a variety of living room interiors. Referencing the cosy seating areas of DUMBO House in Brooklyn, it's upholstered in linen with beech legs and a deep seat; great for kicking off your shoes and relaxing or as an additional seating option. Pair with our Ashford sofa for a complete look.