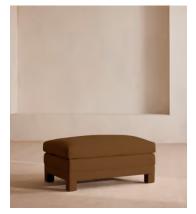

# Ashford Ottoman, Linen, Ochre, US

\$2,095 Regular price \$1,781 Member price

Our Ashford ottoman is made to suit a variety of living room interiors. Referencing the cosy seating areas of DUMBO House in Brooklyn, it's upholstered in linen with beech legs and a deep seat; great for kicking off your shoes and relaxing or as an additional seating option. Pair with our Ashford sofa for a complete look.